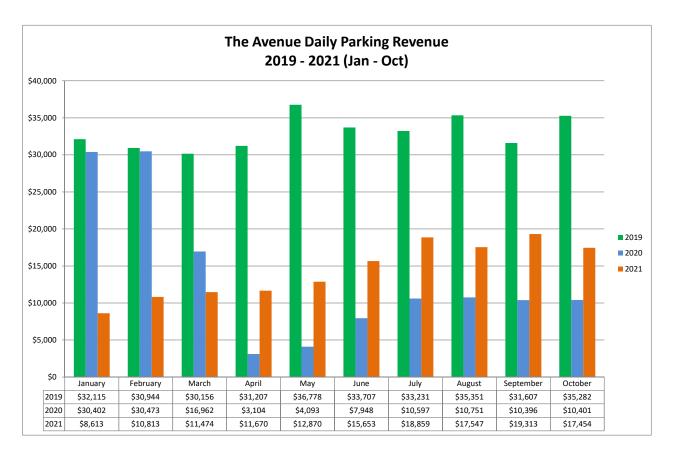

2019 - 2020 Percentage Change

-47%

2019-2021 Percentage Change Through 10/31

-38%

2020 - 2021 Percentage Change Through 10/31 **15%** 

Updated by: Sean Keane Last Updated: 11/16/21

|           | 2019      | 2020      | 2021      |
|-----------|-----------|-----------|-----------|
| January   | \$32,115  | \$30,402  | \$8,613   |
| February  | \$30,944  | \$30,473  | \$10,813  |
| March     | \$30,156  | \$16,962  | \$11,474  |
| April     | \$31,207  | \$3,104   | \$11,670  |
| May       | \$36,778  | \$4,093   | \$12,870  |
| June      | \$33,707  | \$7,948   | \$15,653  |
| July      | \$33,231  | \$10,597  | \$18,859  |
| August    | \$35,351  | \$10,751  | \$17,547  |
| September | \$31,607  | \$10,396  | \$19,313  |
| October   | \$35,282  | \$10,401  | \$17,454  |
| November  | \$29,000  | \$7,627   |           |
| December  | \$27,785  | \$8,224   |           |
| Total     | \$387,163 | \$150,978 | \$144,266 |

2019 - 2020 Percentage Change

-61%

2019 - 2021 Percentage Change Through 10/31

-56%

2020 - 2021 Percentage Change Through 10/31 **7%** 

Updated By: Sean Keane Last Updated: 11/16/21

|           | 2019      | 2020      | 2021      |
|-----------|-----------|-----------|-----------|
| January   | \$41,869  | \$29,451  | \$10,695  |
| February  | \$42,389  | \$29,047  | \$17,091  |
| March     | \$48,403  | \$16,156  | \$17,485  |
| April     | \$46,015  | \$4,985   | \$17,691  |
| May       | \$44,283  | \$5,409   | \$18,899  |
| June      | \$43,824  | \$9,644   | \$24,309  |
| July      | \$45,698  | \$13,718  | \$24,356  |
| August    | \$38,862  | \$15,295  | \$24,837  |
| September | \$32,221  | \$16,749  | \$21,435  |
| October   | \$32,147  | \$17,340  | \$24,943  |
| November  | \$23,327  | \$9,996   |           |
| December  | \$25,293  | \$8,924   |           |
| Total     | \$464,331 | \$176,714 | \$201,741 |