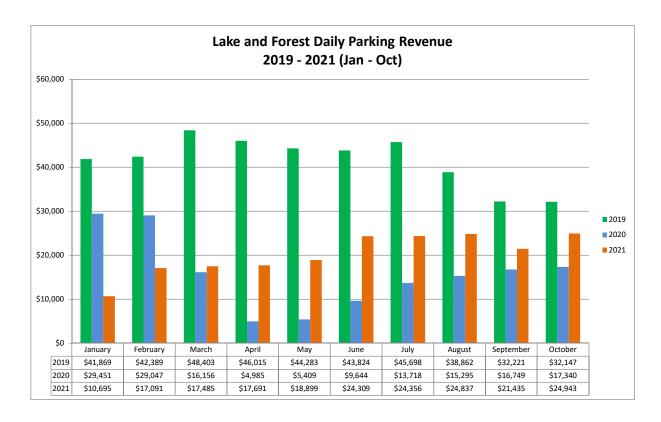

2019 - 2020 Percentage Change

-61%

2019 - 2021 Percentage Change Through 10/31

-56%

2020 - 2021 Percentage Change Through 10/31 **7%** 

Updated By: Sean Keane Last Updated: 11/16/21

|           | 2019      | 2020      | 2021      |
|-----------|-----------|-----------|-----------|
| January   | \$41,869  | \$29,451  | \$10,695  |
| February  | \$42,389  | \$29,047  | \$17,091  |
| March     | \$48,403  | \$16,156  | \$17,485  |
| April     | \$46,015  | \$4,985   | \$17,691  |
| May       | \$44,283  | \$5,409   | \$18,899  |
| June      | \$43,824  | \$9,644   | \$24,309  |
| July      | \$45,698  | \$13,718  | \$24,356  |
| August    | \$38,862  | \$15,295  | \$24,837  |
| September | \$32,221  | \$16,749  | \$21,435  |
| October   | \$32,147  | \$17,340  | \$24,943  |
| November  | \$23,327  | \$9,996   |           |
| December  | \$25,293  | \$8,924   |           |
| Total     | \$464,331 | \$176,714 | \$201,741 |

2019 - 2020 Percentage Change

-62%

2019 - 2021 Percentage Change Through 10/31 -51%

2020 - 2021 Percentage Change Through 10/31

28%

Updated By: Sean Keane Last Updated: 11/16/21