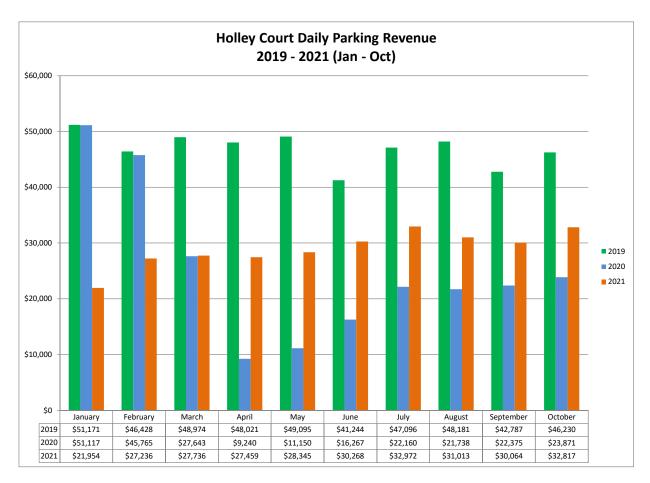

|           | 2019      | 2020      | 2021      |
|-----------|-----------|-----------|-----------|
| January   | \$51,171  | \$51,117  | \$21,954  |
| February  | \$46,428  | \$45,765  | \$27,236  |
| March     | \$48,974  | \$27,643  | \$27,736  |
| April     | \$48,021  | \$9,240   | \$27,459  |
| May       | \$49,095  | \$11,150  | \$28,345  |
| June      | \$41,244  | \$16,267  | \$30,268  |
| July      | \$47,096  | \$22,160  | \$32,972  |
| August    | \$48,181  | \$21,738  | \$31,013  |
| September | \$42,787  | \$22,375  | \$30,064  |
| October   | \$46,230  | \$23,871  | \$32,817  |
| November  | \$44,004  | \$21,518  |           |
| December  | \$40,638  | \$22,703  |           |
| Total     | \$553,869 | \$295,547 | \$289,864 |

2019 - 2020 Percentage Change

-47%

2019-2021 Percentage Change Through 10/31

-38%

2020 - 2021 Percentage Change Through 10/31 **15%** 

Updated by: Sean Keane Last Updated: 11/16/21

|           | 2019      | 2020      | 2021      |
|-----------|-----------|-----------|-----------|
| January   | \$32,115  | \$30,402  | \$8,613   |
| February  | \$30,944  | \$30,473  | \$10,813  |
| March     | \$30,156  | \$16,962  | \$11,474  |
| April     | \$31,207  | \$3,104   | \$11,670  |
| May       | \$36,778  | \$4,093   | \$12,870  |
| June      | \$33,707  | \$7,948   | \$15,653  |
| July      | \$33,231  | \$10,597  | \$18,859  |
| August    | \$35,351  | \$10,751  | \$17,547  |
| September | \$31,607  | \$10,396  | \$19,313  |
| October   | \$35,282  | \$10,401  | \$17,454  |
| November  | \$29,000  | \$7,627   |           |
| December  | \$27,785  | \$8,224   |           |
| Total     | \$387,163 | \$150,978 | \$144,266 |