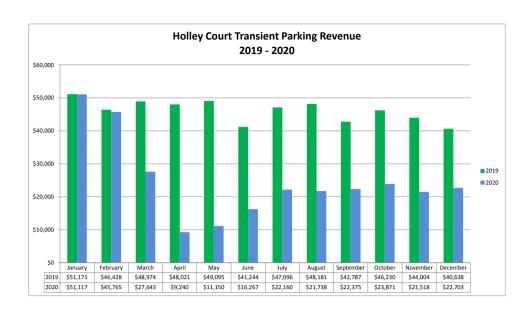

|           | 2019      | 2020      |
|-----------|-----------|-----------|
| January   | \$51,171  | \$51,117  |
| February  | \$46,428  | \$45,765  |
| March     | \$48,974  | \$27,643  |
| April     | \$48,021  | \$9,240   |
| May       | \$49,095  | \$11,150  |
| June      | \$41,244  | \$16,267  |
| July      | \$47,096  | \$22,160  |
| August    | \$48,181  | \$21,738  |
| September | \$42,787  | \$22,375  |
| October   | \$46,230  | \$23,871  |
| November  | \$44,004  | \$21,518  |
| December  | \$40,638  | \$22,703  |
| Total     | \$553,869 | \$295,547 |