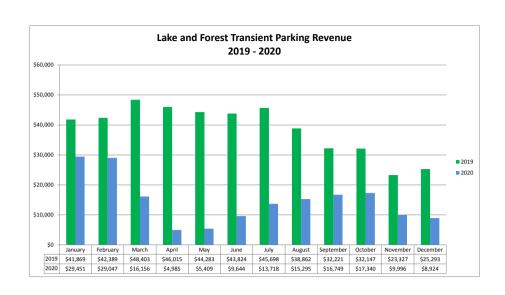

2019 - 2020 Percentage Change

|           | 2019      | 2020      |
|-----------|-----------|-----------|
| January   | \$41,869  | \$29,451  |
| February  | \$42,389  | \$29,047  |
| March     | \$48,403  | \$16,156  |
| April     | \$46,015  | \$4,985   |
| May       | \$44,283  | \$5,409   |
| June      | \$43,824  | \$9,644   |
| July      | \$45,698  | \$13,718  |
| August    | \$38,862  | \$15,295  |
| September | \$32,221  | \$16,749  |
| October   | \$32,147  | \$17,340  |
| November  | \$23,327  | \$9,996   |
| December  | \$25,293  | \$8,924   |
| Total     | \$464,331 | \$176,714 |
|           |           |           |

2019 - 2020 Percentage Change -62%