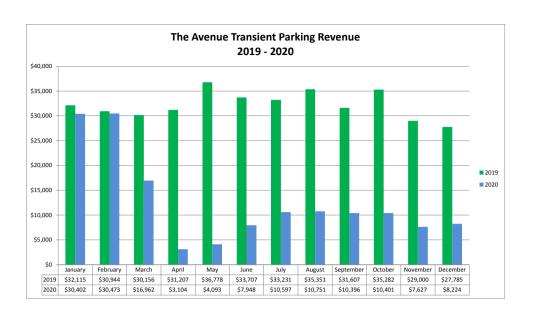

2019 - 2020 Percentage Change

|           | 2019      | 2020      |
|-----------|-----------|-----------|
| January   | \$32,115  | \$30,402  |
| February  | \$30,944  | \$30,473  |
| March     | \$30,156  | \$16,962  |
| April     | \$31,207  | \$3,104   |
| May       | \$36,778  | \$4,093   |
| June      | \$33,707  | \$7,948   |
| July      | \$33,231  | \$10,597  |
| August    | \$35,351  | \$10,751  |
| September | \$31,607  | \$10,396  |
| October   | \$35,282  | \$10,401  |
| November  | \$29,000  | \$7,627   |
| December  | \$27,785  | \$8,224   |
| Total     | \$387,163 | \$150,978 |