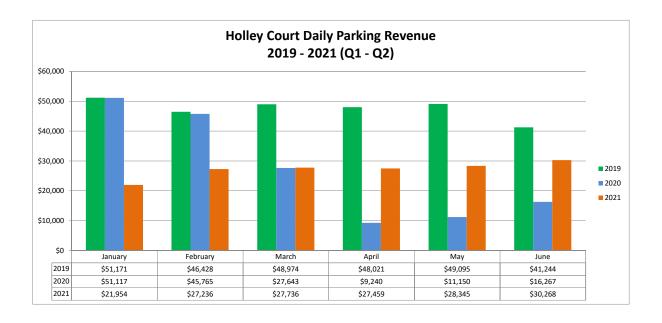

|          | 2019      | 2020      | 2021      |
|----------|-----------|-----------|-----------|
| January  | \$51,171  | \$51,117  | \$21,954  |
| February | \$46,428  | \$45,765  | \$27,236  |
| March    | \$48,974  | \$27,643  | \$27,736  |
| April    | \$48,021  | \$9,240   | \$27,459  |
| May      | \$49,095  | \$11,150  | \$28,345  |
| June     | \$41,244  | \$16,267  | \$30,268  |
| Total    | \$284,933 | \$161,182 | \$162,998 |

2019 - 2020 Percentage Change

-43%

2020 - 2021 Percentage Change Through 06/30 **1%** 

Updated by: Sean Keane Last Updated: 07/22/21

|          | 2019      | 2020     | 2021     |
|----------|-----------|----------|----------|
| January  | \$32,115  | \$30,402 | \$8,613  |
| February | \$30,944  | \$30,473 | \$10,813 |
| March    | \$30,156  | \$16,962 | \$11,474 |
| April    | \$31,207  | \$3,104  | \$11,670 |
| May      | \$36,778  | \$4,093  | \$12,870 |
| June     | \$33,707  | \$7,948  | \$15,653 |
| Total    | \$194,907 | \$92,982 | \$71,093 |