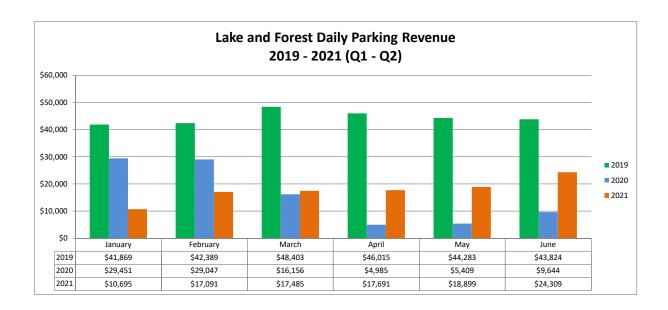

2019 - 2020 Percentage Change

-52%

2020 - 2021 Percentage Change Through 06/30 -24%

|          | 2019      | 2020     | 2021      |
|----------|-----------|----------|-----------|
| January  | \$41,869  | \$29,451 | \$10,695  |
| February | \$42,389  | \$29,047 | \$17,091  |
| March    | \$48,403  | \$16,156 | \$17,485  |
| April    | \$46,015  | \$4,985  | \$17,691  |
| May      | \$44,283  | \$5,409  | \$18,899  |
| June     | \$43,824  | \$9,644  | \$24,309  |
| Total    | \$266,783 | \$94,692 | \$106,170 |

2019 - 2020 Percentage Change

-65%

2020 - 2021 Percentage Change Through 06/30 **12%** 