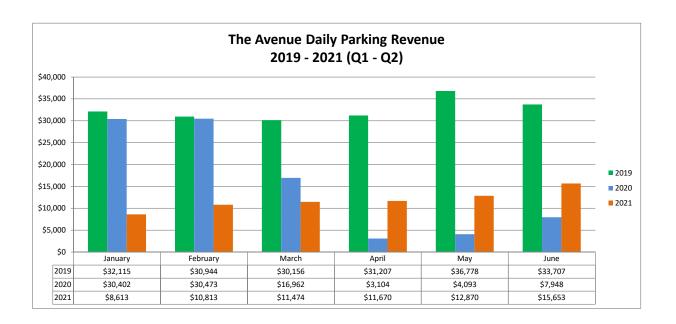

2019 - 2020 Percentage Change

-43%

2020 - 2021 Percentage Change Through 06/30 **1%** 

Updated by: Sean Keane Last Updated: 07/22/21

|          | 2019      | 2020     | 2021     |
|----------|-----------|----------|----------|
| January  | \$32,115  | \$30,402 | \$8,613  |
| February | \$30,944  | \$30,473 | \$10,813 |
| March    | \$30,156  | \$16,962 | \$11,474 |
| April    | \$31,207  | \$3,104  | \$11,670 |
| May      | \$36,778  | \$4,093  | \$12,870 |
| June     | \$33,707  | \$7,948  | \$15,653 |
| Total    | \$194,907 | \$92,982 | \$71,093 |

2019 - 2020 Percentage Change

-52%

2020 - 2021 Percentage Change Through 06/30 -24%

|          | 2019      | 2020     | 2021      |
|----------|-----------|----------|-----------|
| January  | \$41,869  | \$29,451 | \$10,695  |
| February | \$42,389  | \$29,047 | \$17,091  |
| March    | \$48,403  | \$16,156 | \$17,485  |
| April    | \$46,015  | \$4,985  | \$17,691  |
| May      | \$44,283  | \$5,409  | \$18,899  |
| June     | \$43,824  | \$9,644  | \$24,309  |
| Total    | \$266,783 | \$94,692 | \$106,170 |