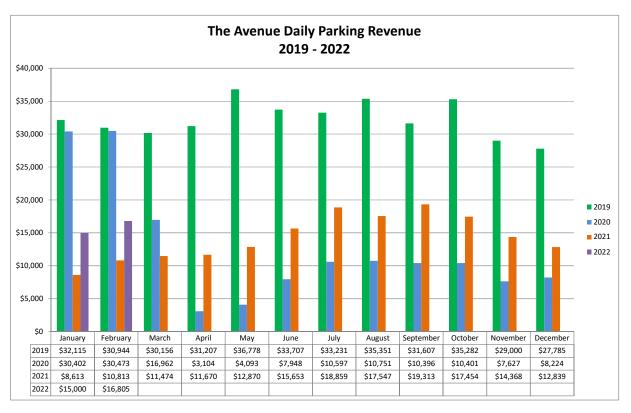

2019 - 2021 Percentage Change

-37%

2019 - 2022 Percentage Change Through 02/28 **-39%** 

2021 - 2022 Percentage Change Through 02/28 **20%** 

|                                                 | 2019                                                                                                                        | 2020      | 2021      | 2022     |
|-------------------------------------------------|-----------------------------------------------------------------------------------------------------------------------------|-----------|-----------|----------|
| January                                         | \$32,115                                                                                                                    | \$30,402  | \$8,613   | \$15,000 |
| February                                        | \$30,944                                                                                                                    | \$30,473  | \$10,813  | \$16,805 |
| March                                           | \$30,156                                                                                                                    | \$16,962  | \$11,474  |          |
| April                                           | \$31,207                                                                                                                    | \$3,104   | \$11,670  |          |
| May                                             | \$36,778                                                                                                                    | \$4,093   | \$12,870  |          |
| June                                            | \$33,707                                                                                                                    | \$7,948   | \$15,653  |          |
| July                                            | \$33,231                                                                                                                    | \$10,597  | \$18,859  |          |
| August                                          | \$35,351                                                                                                                    | \$10,751  | \$17,547  |          |
| September                                       | \$31,607                                                                                                                    | \$10,396  | \$19,313  |          |
| October                                         | \$35,282                                                                                                                    | \$10,401  | \$17,454  |          |
| November                                        | \$29,000                                                                                                                    | \$7,627   | \$14,368  |          |
| December                                        | \$27,785                                                                                                                    | \$8,224   | \$12,839  |          |
| Total                                           | \$387,163                                                                                                                   | \$150,978 | \$171,473 | \$31,805 |
| 2019 - 2020                                     | ) Percentage Char<br>- <b>61%</b>                                                                                           | nge       |           |          |
| 2019 - 2020                                     | -                                                                                                                           | nge       |           |          |
|                                                 | -                                                                                                                           |           |           |          |
|                                                 | -61%                                                                                                                        |           |           |          |
| 2019 - 202:                                     | -61%<br>1 Percentage Char<br>-56%                                                                                           | nge       |           |          |
| 2019 - 2023                                     | -61% 1 Percentage Chai -56% 2 Percentage Chai                                                                               | nge       |           |          |
| 2019 - 2023                                     | -61% 1 Percentage Chair -56% 2 Percentage Chair rough 02/28                                                                 | nge       |           |          |
| 2019 - 2023                                     | -61% 1 Percentage Chai -56% 2 Percentage Chai                                                                               | nge       |           |          |
| 2019 - 202:<br>2019 - 202:<br>Th<br>2021 - 202: | -61%<br>1 Percentage Chain<br>-56%<br>2 Percentage Chain<br>rough 02/28<br>-50%<br>2 Percentage Chain<br>2 Percentage Chain | nge       |           |          |
| 2019 - 202:<br>2019 - 202:<br>Th<br>2021 - 202: | -61%<br>1 Percentage Char<br>-56%<br>2 Percentage Char<br>rough 02/28<br>-50%                                               | nge       |           |          |