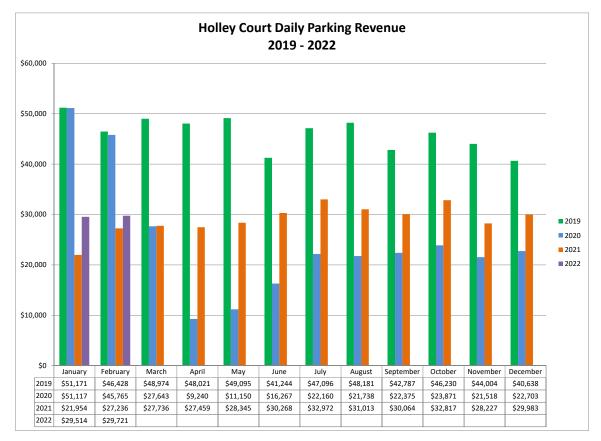

|           | 2019      | 2020      | 2021      | 2022     |
|-----------|-----------|-----------|-----------|----------|
| January   | \$51,171  | \$51,117  | \$21,954  | \$29,514 |
| February  | \$46,428  | \$45,765  | \$27,236  | \$29,721 |
| March     | \$48,974  | \$27,643  | \$27,736  |          |
| April     | \$48,021  | \$9,240   | \$27,459  |          |
| May       | \$49,095  | \$11,150  | \$28,345  |          |
| June      | \$41,244  | \$16,267  | \$30,268  |          |
| July      | \$47,096  | \$22,160  | \$32,972  |          |
| August    | \$48,181  | \$21,738  | \$31,013  |          |
| September | \$42,787  | \$22,375  | \$30,064  |          |
| October   | \$46,230  | \$23,871  | \$32,817  |          |
| November  | \$44,004  | \$21,518  | \$28,227  |          |
| December  | \$40,638  | \$22,703  | \$29,983  |          |
| Total     | \$553,869 | \$295,547 | \$348,074 | \$59,235 |