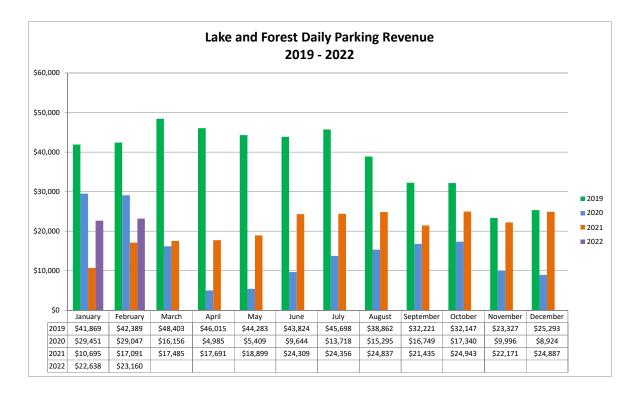

64%

|           | 2019      | 2020      | 2021      | 2022     |
|-----------|-----------|-----------|-----------|----------|
| January   | \$41,869  | \$29,451  | \$10,695  | \$22,638 |
| February  | \$42,389  | \$29,047  | \$17,091  | \$23,160 |
| March     | \$48,403  | \$16,156  | \$17,485  |          |
| April     | \$46,015  | \$4,985   | \$17,691  |          |
| May       | \$44,283  | \$5,409   | \$18,899  |          |
| June      | \$43,824  | \$9,644   | \$24,309  |          |
| July      | \$45,698  | \$13,718  | \$24,356  |          |
| August    | \$38,862  | \$15,295  | \$24,837  |          |
| September | \$32,221  | \$16,749  | \$21,435  |          |
| October   | \$32,147  | \$17,340  | \$24,943  |          |
| November  | \$23,327  | \$9,996   | \$22,171  |          |
| December  | \$25,293  | \$8,924   | \$24,887  |          |
| Total     | \$464,331 | \$176,714 | \$248,799 | \$45,798 |