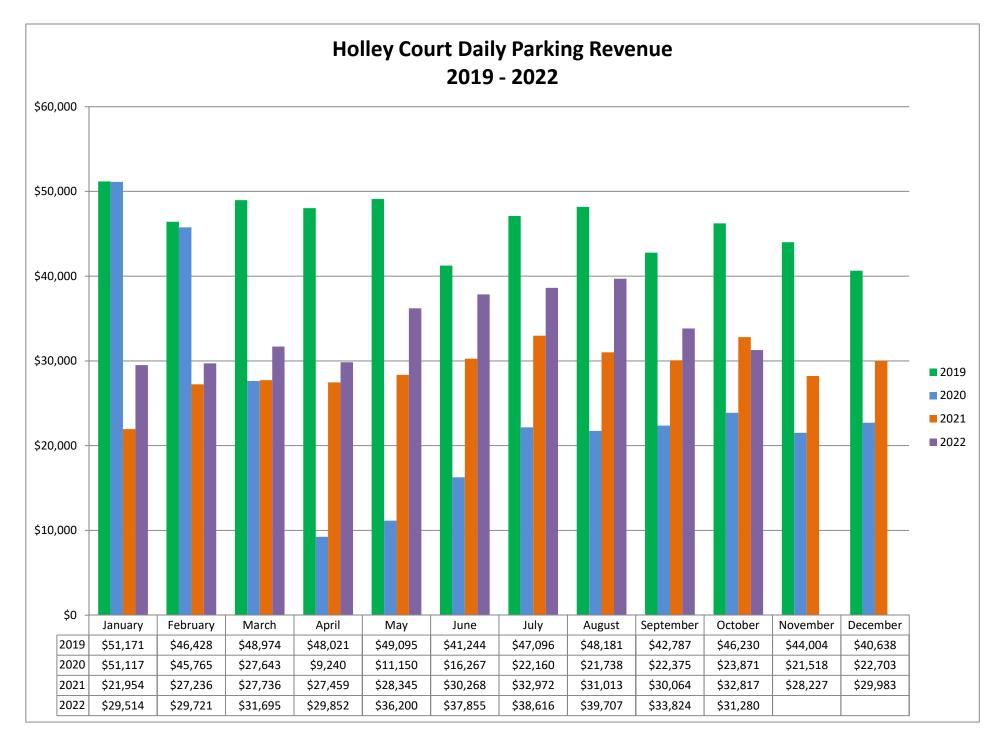

|           | 2019      | 2020      | 2021      | 2022      |
|-----------|-----------|-----------|-----------|-----------|
| January   | \$51,171  | \$51,117  | \$21,954  | \$29,514  |
| February  | \$46,428  | \$45,765  | \$27,236  | \$29,721  |
| March     | \$48,974  | \$27,643  | \$27,736  | \$31,695  |
| April     | \$48,021  | \$9,240   | \$27,459  | \$29,852  |
| May       | \$49,095  | \$11,150  | \$28,345  | \$36,200  |
| June      | \$41,244  | \$16,267  | \$30,268  | \$37,855  |
| July      | \$47,096  | \$22,160  | \$32,972  | \$38,616  |
| August    | \$48,181  | \$21,738  | \$31,013  | \$39,707  |
| September | \$42,787  | \$22,375  | \$30,064  | \$33,824  |
| October   | \$46,230  | \$23,871  | \$32,817  | \$31,280  |
| November  | \$44,004  | \$21,518  | \$28,227  |           |
| December  | \$40,638  | \$22,703  | \$29,983  |           |
| Total     | \$553,869 | \$295,547 | \$348,074 | \$338,264 |