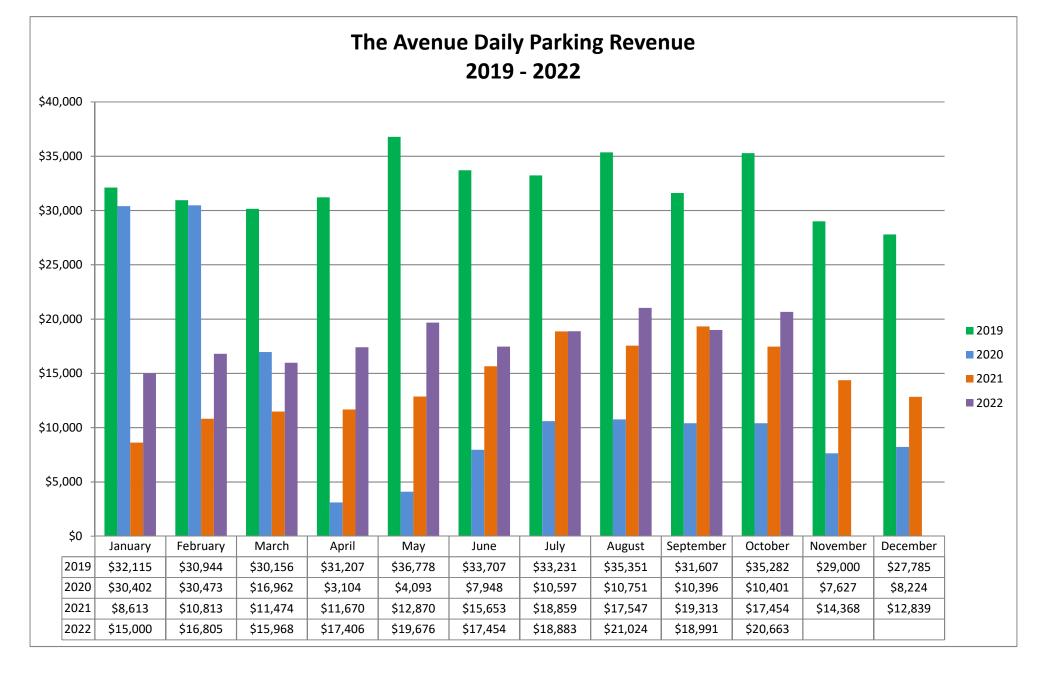

|           | 2019      | 2020             | 2021      | 2022      |
|-----------|-----------|------------------|-----------|-----------|
| January   | \$32,115  | \$30,402         | \$8,613   | \$15,000  |
| February  | \$30,944  | \$30,473         | \$10,813  | \$16,805  |
| March     | \$30,156  | \$16,962         | \$11,474  | \$15,968  |
| April     | \$31,207  | \$3,104          | \$11,670  | \$17,406  |
| Мау       | \$36,778  | \$4,093          | \$12,870  | \$19,676  |
| June      | \$33,707  | \$7 <i>,</i> 948 | \$15,653  | \$17,454  |
| July      | \$33,231  | \$10,597         | \$18,859  | \$18,883  |
| August    | \$35,351  | \$10,751         | \$17,547  | \$21,024  |
| September | \$31,607  | \$10,396         | \$19,313  | \$18,991  |
| October   | \$35,282  | \$10,401         | \$17,454  | \$20,663  |
| November  | \$29,000  | \$7,627          | \$14,368  |           |
| December  | \$27,785  | \$8,224          | \$12,839  |           |
| Total     | \$387,163 | \$150,978        | \$171,473 | \$181,870 |