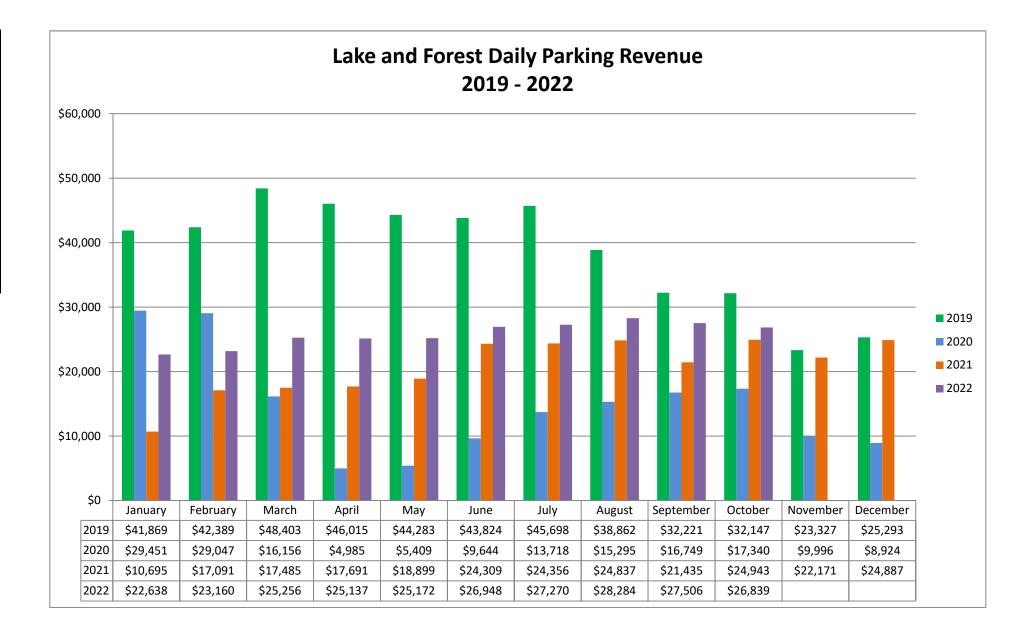

2019 - 2020 Percentage Change -**61%** 2019 - 2021 Percentage Change -**56%** 

2019 - 2022 Percentage Change Through 10/31 **-45%** 

2021 - 2022 Percentage Change Through 10/31 **26%** 

|           | 2019      | 2020      | 2021      | 2022      |
|-----------|-----------|-----------|-----------|-----------|
| January   | \$41,869  | \$29,451  | \$10,695  | \$22,638  |
| February  | \$42,389  | \$29,047  | \$17,091  | \$23,160  |
| March     | \$48,403  | \$16,156  | \$17,485  | \$25,256  |
| April     | \$46,015  | \$4,985   | \$17,691  | \$25,137  |
| May       | \$44,283  | \$5,409   | \$18,899  | \$25,172  |
| June      | \$43,824  | \$9,644   | \$24,309  | \$26,948  |
| July      | \$45,698  | \$13,718  | \$24,356  | \$27,270  |
| August    | \$38,862  | \$15,295  | \$24,837  | \$28,284  |
| September | \$32,221  | \$16,749  | \$21,435  | \$27,506  |
| October   | \$32,147  | \$17,340  | \$24,943  | \$26,839  |
| November  | \$23,327  | \$9,996   | \$22,171  |           |
| December  | \$25,293  | \$8,924   | \$24,887  |           |
| Total     | \$464,331 | \$176,714 | \$248,799 | \$258,210 |