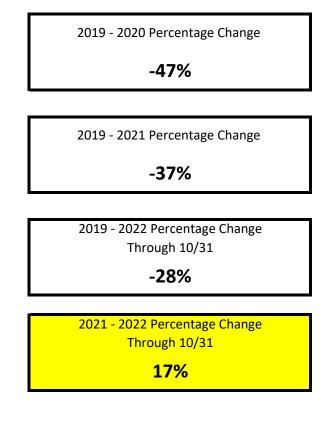

|           | 2019      | 2020      | 2021      | 2022      |
|-----------|-----------|-----------|-----------|-----------|
| January   | \$51,171  | \$51,117  | \$21,954  | \$29,514  |
| February  | \$46,428  | \$45,765  | \$27,236  | \$29,721  |
| March     | \$48,974  | \$27,643  | \$27,736  | \$31,695  |
| April     | \$48,021  | \$9,240   | \$27,459  | \$29,852  |
| May       | \$49,095  | \$11,150  | \$28,345  | \$36,200  |
| June      | \$41,244  | \$16,267  | \$30,268  | \$37,855  |
| July      | \$47,096  | \$22,160  | \$32,972  | \$38,616  |
| August    | \$48,181  | \$21,738  | \$31,013  | \$39,707  |
| September | \$42,787  | \$22,375  | \$30,064  | \$33,824  |
| October   | \$46,230  | \$23,871  | \$32,817  | \$31,280  |
| November  | \$44,004  | \$21,518  | \$28,227  |           |
| December  | \$40,638  | \$22,703  | \$29,983  |           |
| Total     | \$553,869 | \$295,547 | \$348,074 | \$338,264 |