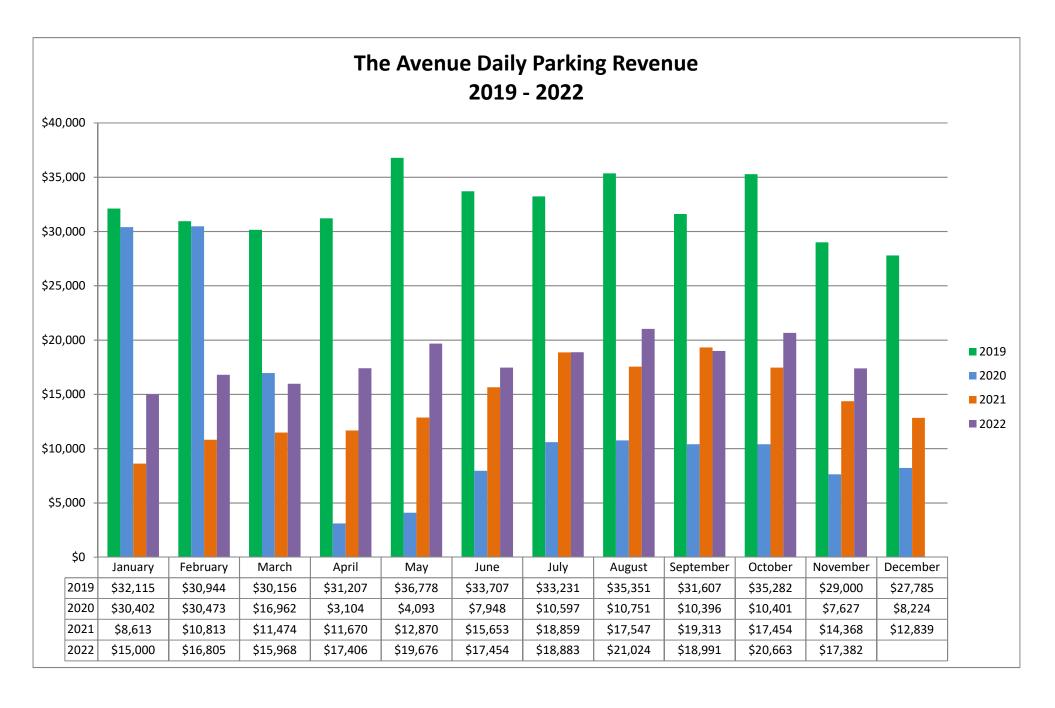

Updated by: Sean Keane Last Updated: 12/15/22

|           | 2019      | 2020      | 2021      | 2022      |
|-----------|-----------|-----------|-----------|-----------|
| January   | \$32,115  | \$30,402  | \$8,613   | \$15,000  |
| February  | \$30,944  | \$30,473  | \$10,813  | \$16,805  |
| March     | \$30,156  | \$16,962  | \$11,474  | \$15,968  |
| April     | \$31,207  | \$3,104   | \$11,670  | \$17,406  |
| May       | \$36,778  | \$4,093   | \$12,870  | \$19,676  |
| June      | \$33,707  | \$7,948   | \$15,653  | \$17,454  |
| July      | \$33,231  | \$10,597  | \$18,859  | \$18,883  |
| August    | \$35,351  | \$10,751  | \$17,547  | \$21,024  |
| September | \$31,607  | \$10,396  | \$19,313  | \$18,991  |
| October   | \$35,282  | \$10,401  | \$17,454  | \$20,663  |
| November  | \$29,000  | \$7,627   | \$14,368  | \$17,382  |
| December  | \$27,785  | \$8,224   | \$12,839  |           |
| Total     | \$387,163 | \$150,978 | \$171,473 | \$181,870 |

2019 - 2020 Percentage Change

-61%

2019 - 2021 Percentage Change

-56%

2019 - 2022 Percentage Change Through 11/30

Through 11/30

-45% 2021 - 2022 Percentage Change 26%

Updated By: Sean Keane Last Updated: 12/15/22