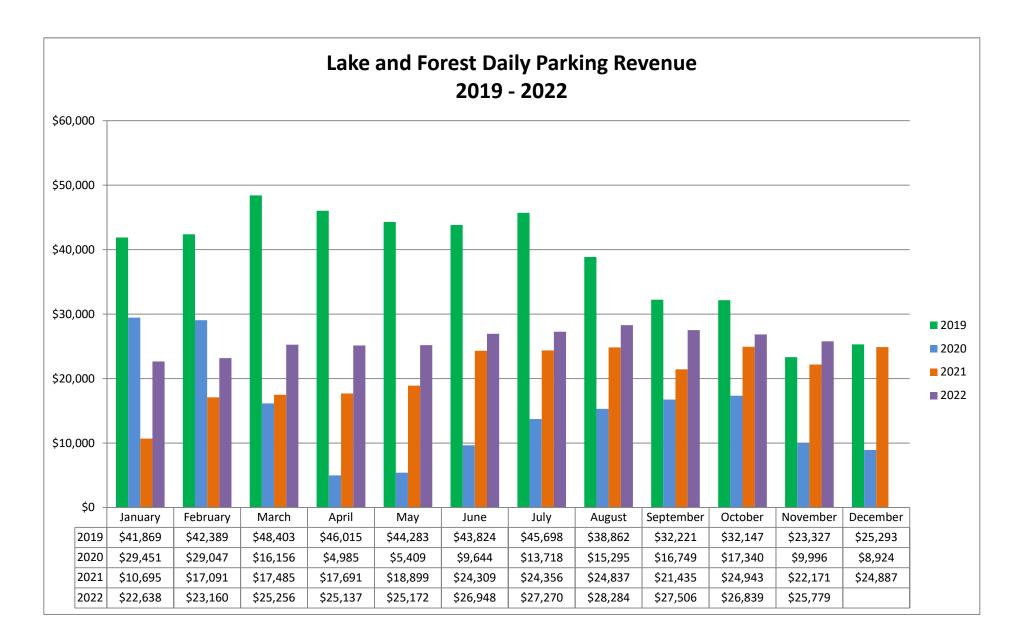

|           | 2019      | 2020      | 2021      | 2022      |
|-----------|-----------|-----------|-----------|-----------|
| January   | \$41,869  | \$29,451  | \$10,695  | \$22,638  |
| February  | \$42,389  | \$29,047  | \$17,091  | \$23,160  |
| March     | \$48,403  | \$16,156  | \$17,485  | \$25,256  |
| April     | \$46,015  | \$4,985   | \$17,691  | \$25,137  |
| May       | \$44,283  | \$5,409   | \$18,899  | \$25,172  |
| June      | \$43,824  | \$9,644   | \$24,309  | \$26,948  |
| July      | \$45,698  | \$13,718  | \$24,356  | \$27,270  |
| August    | \$38,862  | \$15,295  | \$24,837  | \$28,284  |
| September | \$32,221  | \$16,749  | \$21,435  | \$27,506  |
| October   | \$32,147  | \$17,340  | \$24,943  | \$26,839  |
| November  | \$23,327  | \$9,996   | \$22,171  | \$25,779  |
| December  | \$25,293  | \$8,924   | \$24,887  |           |
| Total     | \$464,331 | \$176,714 | \$248,799 | \$283,989 |

2019 - 2020 Percentage Change

-62%

2019 - 2021 Percentage Change

-46%

2019 - 2022 Percentage Change
Through 11/30
-35%

2021 - 2022 Percentage Change Through 11/30 **27%** 

Updated By: Sean Keane Last Updated: 12/15/22