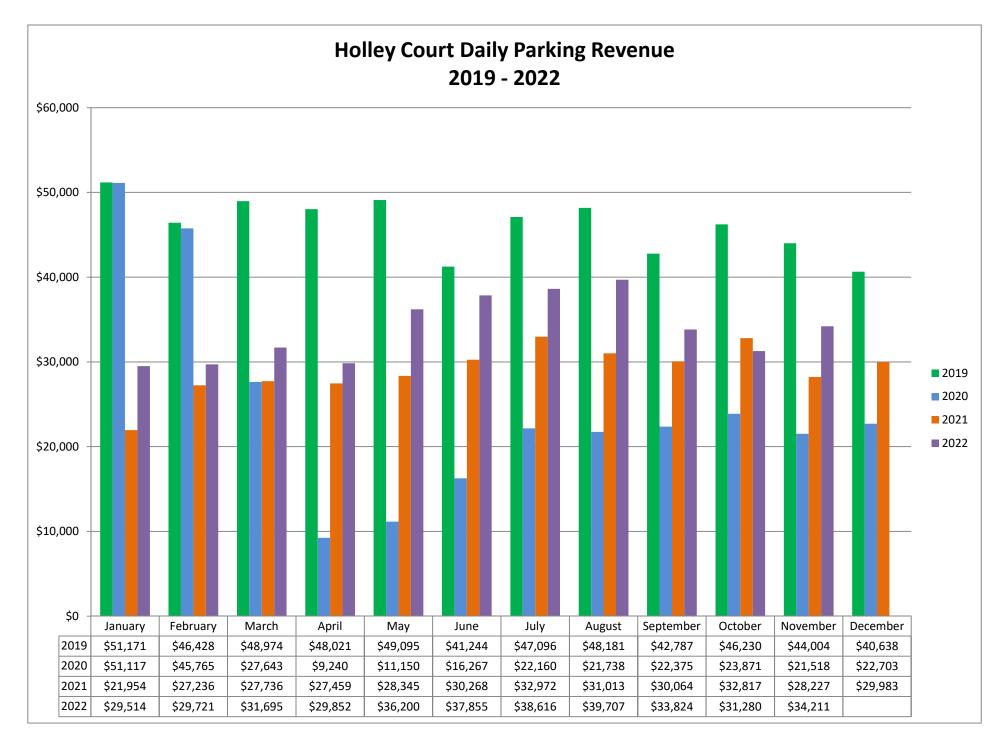

|           | 2019      | 2020      | 2021      | 2022      |
|-----------|-----------|-----------|-----------|-----------|
| January   | \$51,171  | \$51,117  | \$21,954  | \$29,514  |
| February  | \$46,428  | \$45,765  | \$27,236  | \$29,721  |
| March     | \$48,974  | \$27,643  | \$27,736  | \$31,695  |
| April     | \$48,021  | \$9,240   | \$27,459  | \$29,852  |
| May       | \$49,095  | \$11,150  | \$28,345  | \$36,200  |
| June      | \$41,244  | \$16,267  | \$30,268  | \$37,855  |
| July      | \$47,096  | \$22,160  | \$32,972  | \$38,616  |
| August    | \$48,181  | \$21,738  | \$31,013  | \$39,707  |
| September | \$42,787  | \$22,375  | \$30,064  | \$33,824  |
| October   | \$46,230  | \$23,871  | \$32,817  | \$31,280  |
| November  | \$44,004  | \$21,518  | \$28,227  | \$34,211  |
| December  | \$40,638  | \$22,703  | \$29,983  |           |
| Total     | \$553,869 | \$295,547 | \$348,074 | \$338,264 |

2019 - 2020 Percentage Change

-47%

2019 - 2021 Percentage Change

-37%

2019 - 2022 Percentage Change Through 11/30

-27%

2021 - 2022 Percentage Change Through 11/30

17%