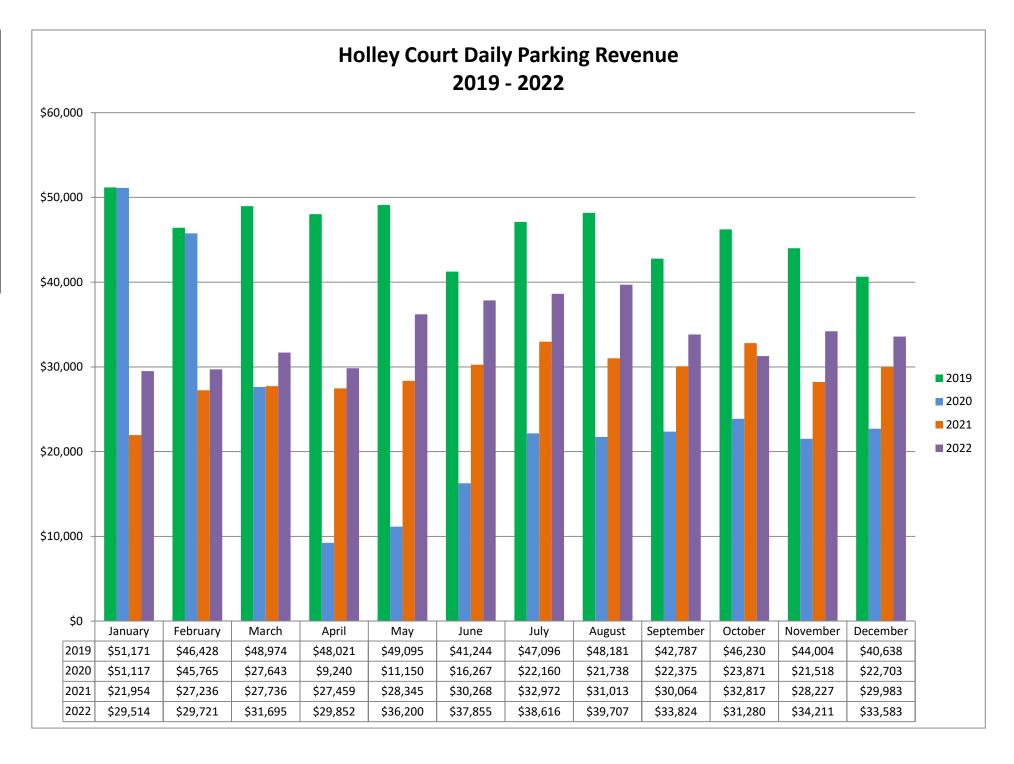

|           | 2019      | 2020      | 2021      | 2022      |
|-----------|-----------|-----------|-----------|-----------|
| January   | \$51,171  | \$51,117  | \$21,954  | \$29,514  |
| February  | \$46,428  | \$45,765  | \$27,236  | \$29,721  |
| March     | \$48,974  | \$27,643  | \$27,736  | \$31,695  |
| April     | \$48,021  | \$9,240   | \$27,459  | \$29,852  |
| Мау       | \$49,095  | \$11,150  | \$28,345  | \$36,200  |
| June      | \$41,244  | \$16,267  | \$30,268  | \$37,855  |
| July      | \$47,096  | \$22,160  | \$32,972  | \$38,616  |
| August    | \$48,181  | \$21,738  | \$31,013  | \$39,707  |
| September | \$42,787  | \$22,375  | \$30,064  | \$33,824  |
| October   | \$46,230  | \$23,871  | \$32,817  | \$31,280  |
| November  | \$44,004  | \$21,518  | \$28,227  | \$34,211  |
| December  | \$40,638  | \$22,703  | \$29,983  | \$33,583  |
| Total     | \$553,869 | \$295,547 | \$348,074 | \$406,058 |