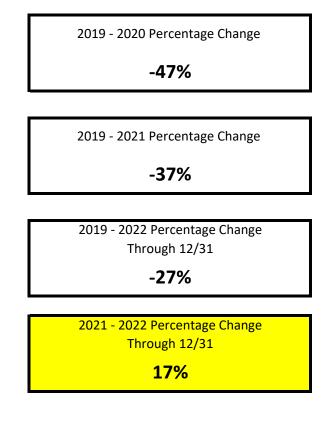

|           | 2019      | 2020      | 2021      | 2022      |
|-----------|-----------|-----------|-----------|-----------|
| January   | \$51,171  | \$51,117  | \$21,954  | \$29,514  |
| February  | \$46,428  | \$45,765  | \$27,236  | \$29,721  |
| March     | \$48,974  | \$27,643  | \$27,736  | \$31,695  |
| April     | \$48,021  | \$9,240   | \$27,459  | \$29,852  |
| Мау       | \$49,095  | \$11,150  | \$28,345  | \$36,200  |
| June      | \$41,244  | \$16,267  | \$30,268  | \$37,855  |
| July      | \$47,096  | \$22,160  | \$32,972  | \$38,616  |
| August    | \$48,181  | \$21,738  | \$31,013  | \$39,707  |
| September | \$42,787  | \$22,375  | \$30,064  | \$33,824  |
| October   | \$46,230  | \$23,871  | \$32,817  | \$31,280  |
| November  | \$44,004  | \$21,518  | \$28,227  | \$34,211  |
| December  | \$40,638  | \$22,703  | \$29,983  | \$33,583  |
| Total     | \$553,869 | \$295,547 | \$348,074 | \$406,058 |