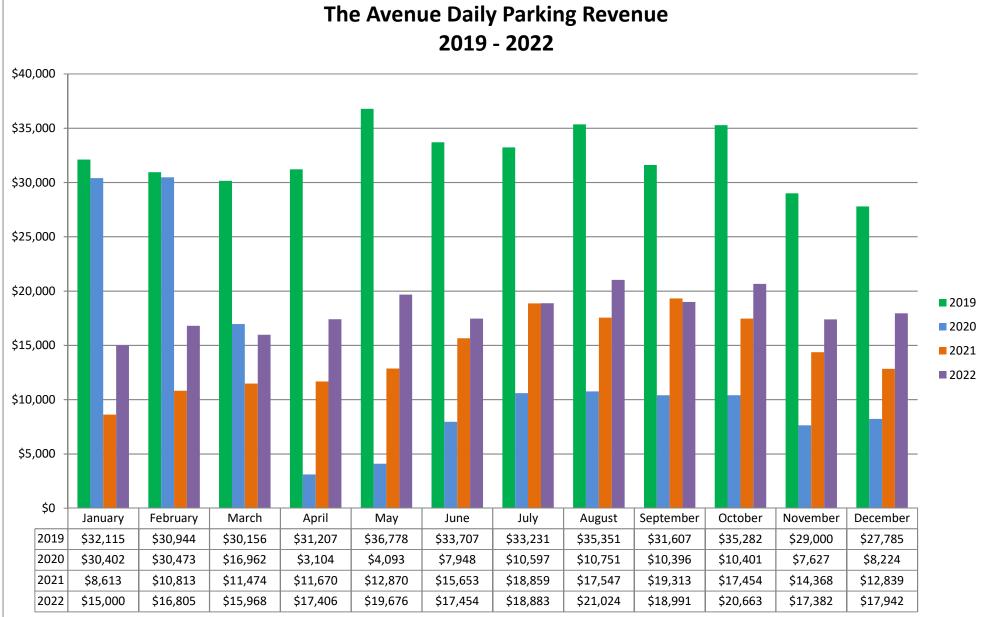

|           | 2019      | 2020      | 2021      | 2022      |
|-----------|-----------|-----------|-----------|-----------|
| January   | \$32,115  | \$30,402  | \$8,613   | \$15,000  |
| February  | \$30,944  | \$30,473  | \$10,813  | \$16,805  |
| March     | \$30,156  | \$16,962  | \$11,474  | \$15,968  |
| April     | \$31,207  | \$3,104   | \$11,670  | \$17,406  |
| May       | \$36,778  | \$4,093   | \$12,870  | \$19,676  |
| June      | \$33,707  | \$7,948   | \$15,653  | \$17,454  |
| July      | \$33,231  | \$10,597  | \$18,859  | \$18,883  |
| August    | \$35,351  | \$10,751  | \$17,547  | \$21,024  |
| September | \$31,607  | \$10,396  | \$19,313  | \$18,991  |
| October   | \$35,282  | \$10,401  | \$17,454  | \$20,663  |
| November  | \$29,000  | \$7,627   | \$14,368  | \$17,382  |
| December  | \$27,785  | \$8,224   | \$12,839  | \$17,942  |
| Total     | \$387,163 | \$150,978 | \$171,473 | \$217,194 |