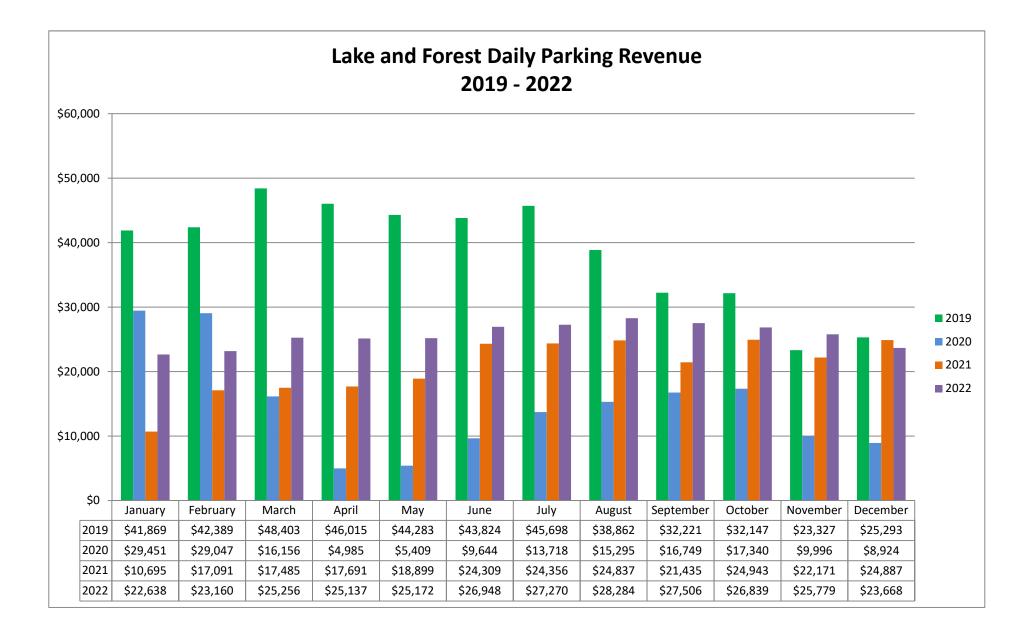

2019 - 2020 Percentage Change -61% 2019 - 2021 Percentage Change -56%

2019 - 2022 Percentage Change Through 12/31 -44%

2021 - 2022 Percentage Change Through 12/31 27%

|           | 2019      | 2020      | 2021      | 2022      |
|-----------|-----------|-----------|-----------|-----------|
| January   | \$41,869  | \$29,451  | \$10,695  | \$22,638  |
| February  | \$42,389  | \$29,047  | \$17,091  | \$23,160  |
| March     | \$48,403  | \$16,156  | \$17,485  | \$25,256  |
| April     | \$46,015  | \$4,985   | \$17,691  | \$25,137  |
| May       | \$44,283  | \$5,409   | \$18,899  | \$25,172  |
| June      | \$43,824  | \$9,644   | \$24,309  | \$26,948  |
| July      | \$45,698  | \$13,718  | \$24,356  | \$27,270  |
| August    | \$38,862  | \$15,295  | \$24,837  | \$28,284  |
| September | \$32,221  | \$16,749  | \$21,435  | \$27,506  |
| October   | \$32,147  | \$17,340  | \$24,943  | \$26,839  |
| November  | \$23,327  | \$9,996   | \$22,171  | \$25,779  |
| December  | \$25,293  | \$8,924   | \$24,887  | \$23,668  |
| Total     | \$464,331 | \$176,714 | \$248,799 | \$307,657 |