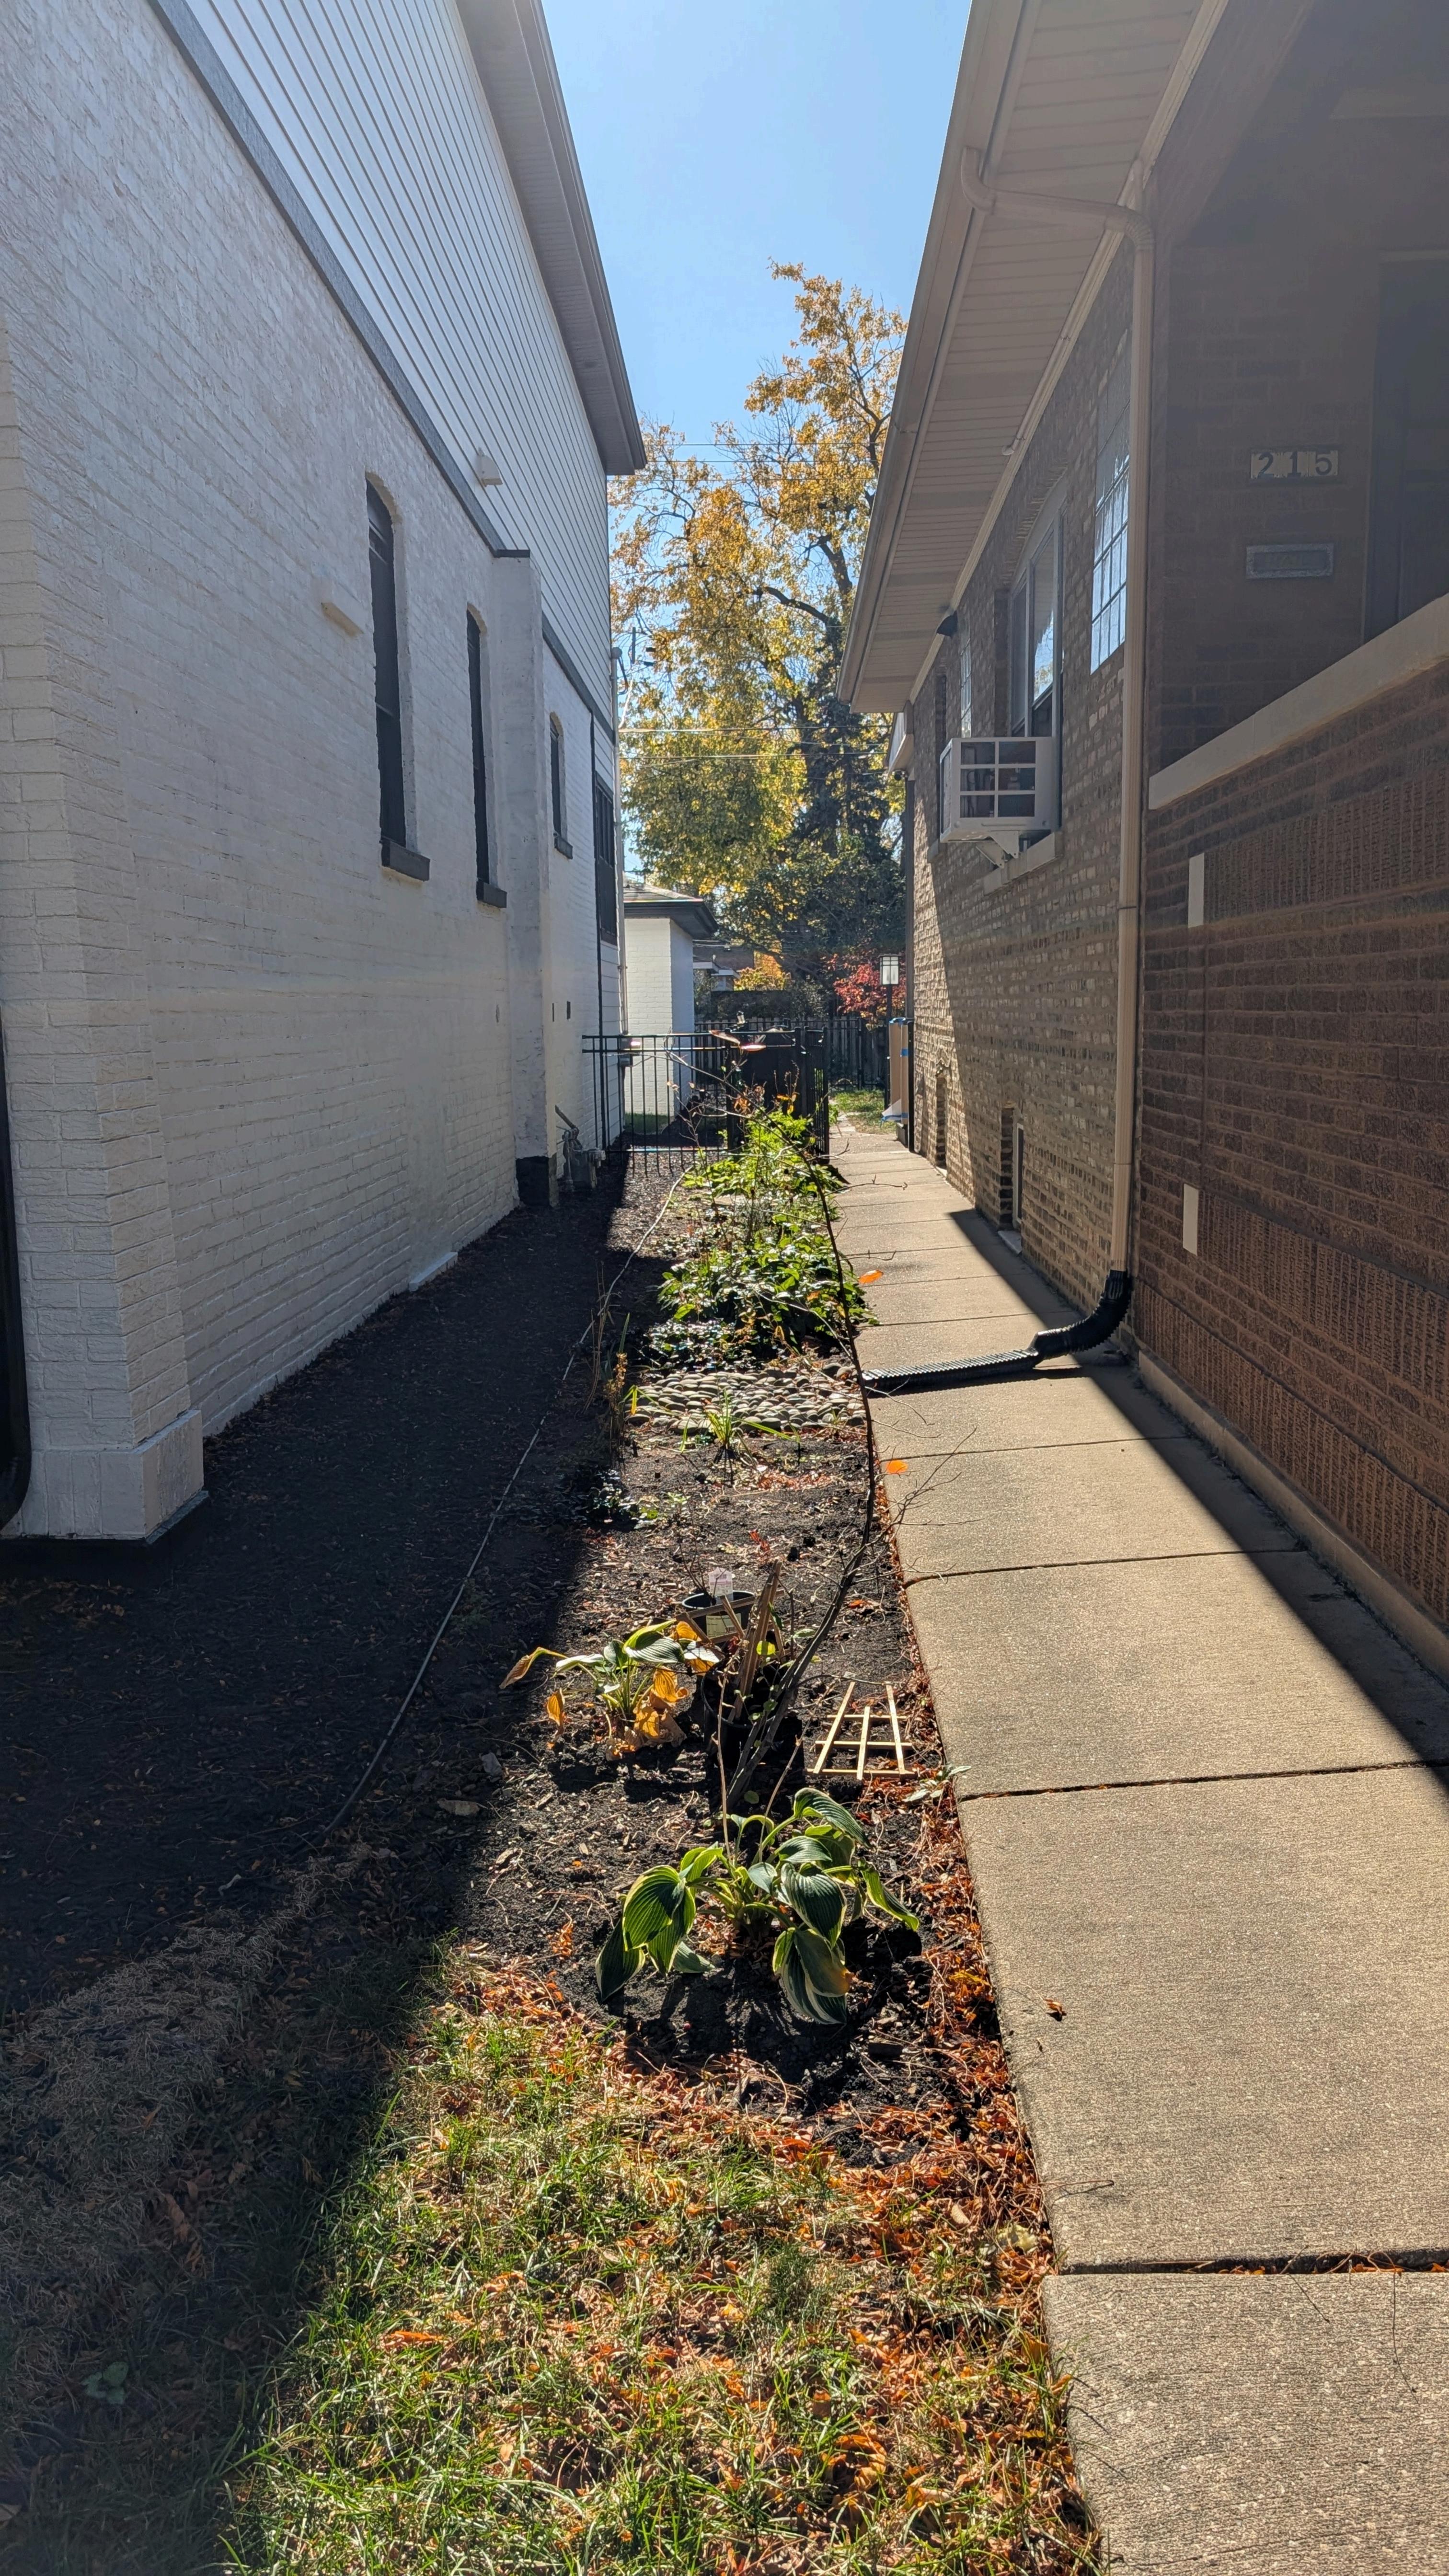

- 1. **Limited Side and Rear Yard Space:** My rear yard is narrow, leaving insufficient space to accommodate the condenser unit while maintaining green space. The extended roof and porch access gate would make placement and running the line-set difficult.
- 2. **Cost-Prohibitive Alternative:** Installing the unit under my deck, the only other feasible location in the rear, would necessitate the purchase and installation of a significantly more expensive side-discharge unit. This presents an unreasonable financial burden.

- **Landscaping:** The unit will be strategically placed within existing landscaping and supplemented with additional plantings to screen it from view.
- **Trellis:** A small, decorative trellis will be installed to further enhance the screening and provide visual interest. These landscaping elements will be carefully chosen to complement the existing architecture and landscaping of my home.

Thank you for your time and consideration of this request. I have attached supporting documentation, including a plat of survey and photographs, as exhibits to this application. I am available to answer any questions you may have.