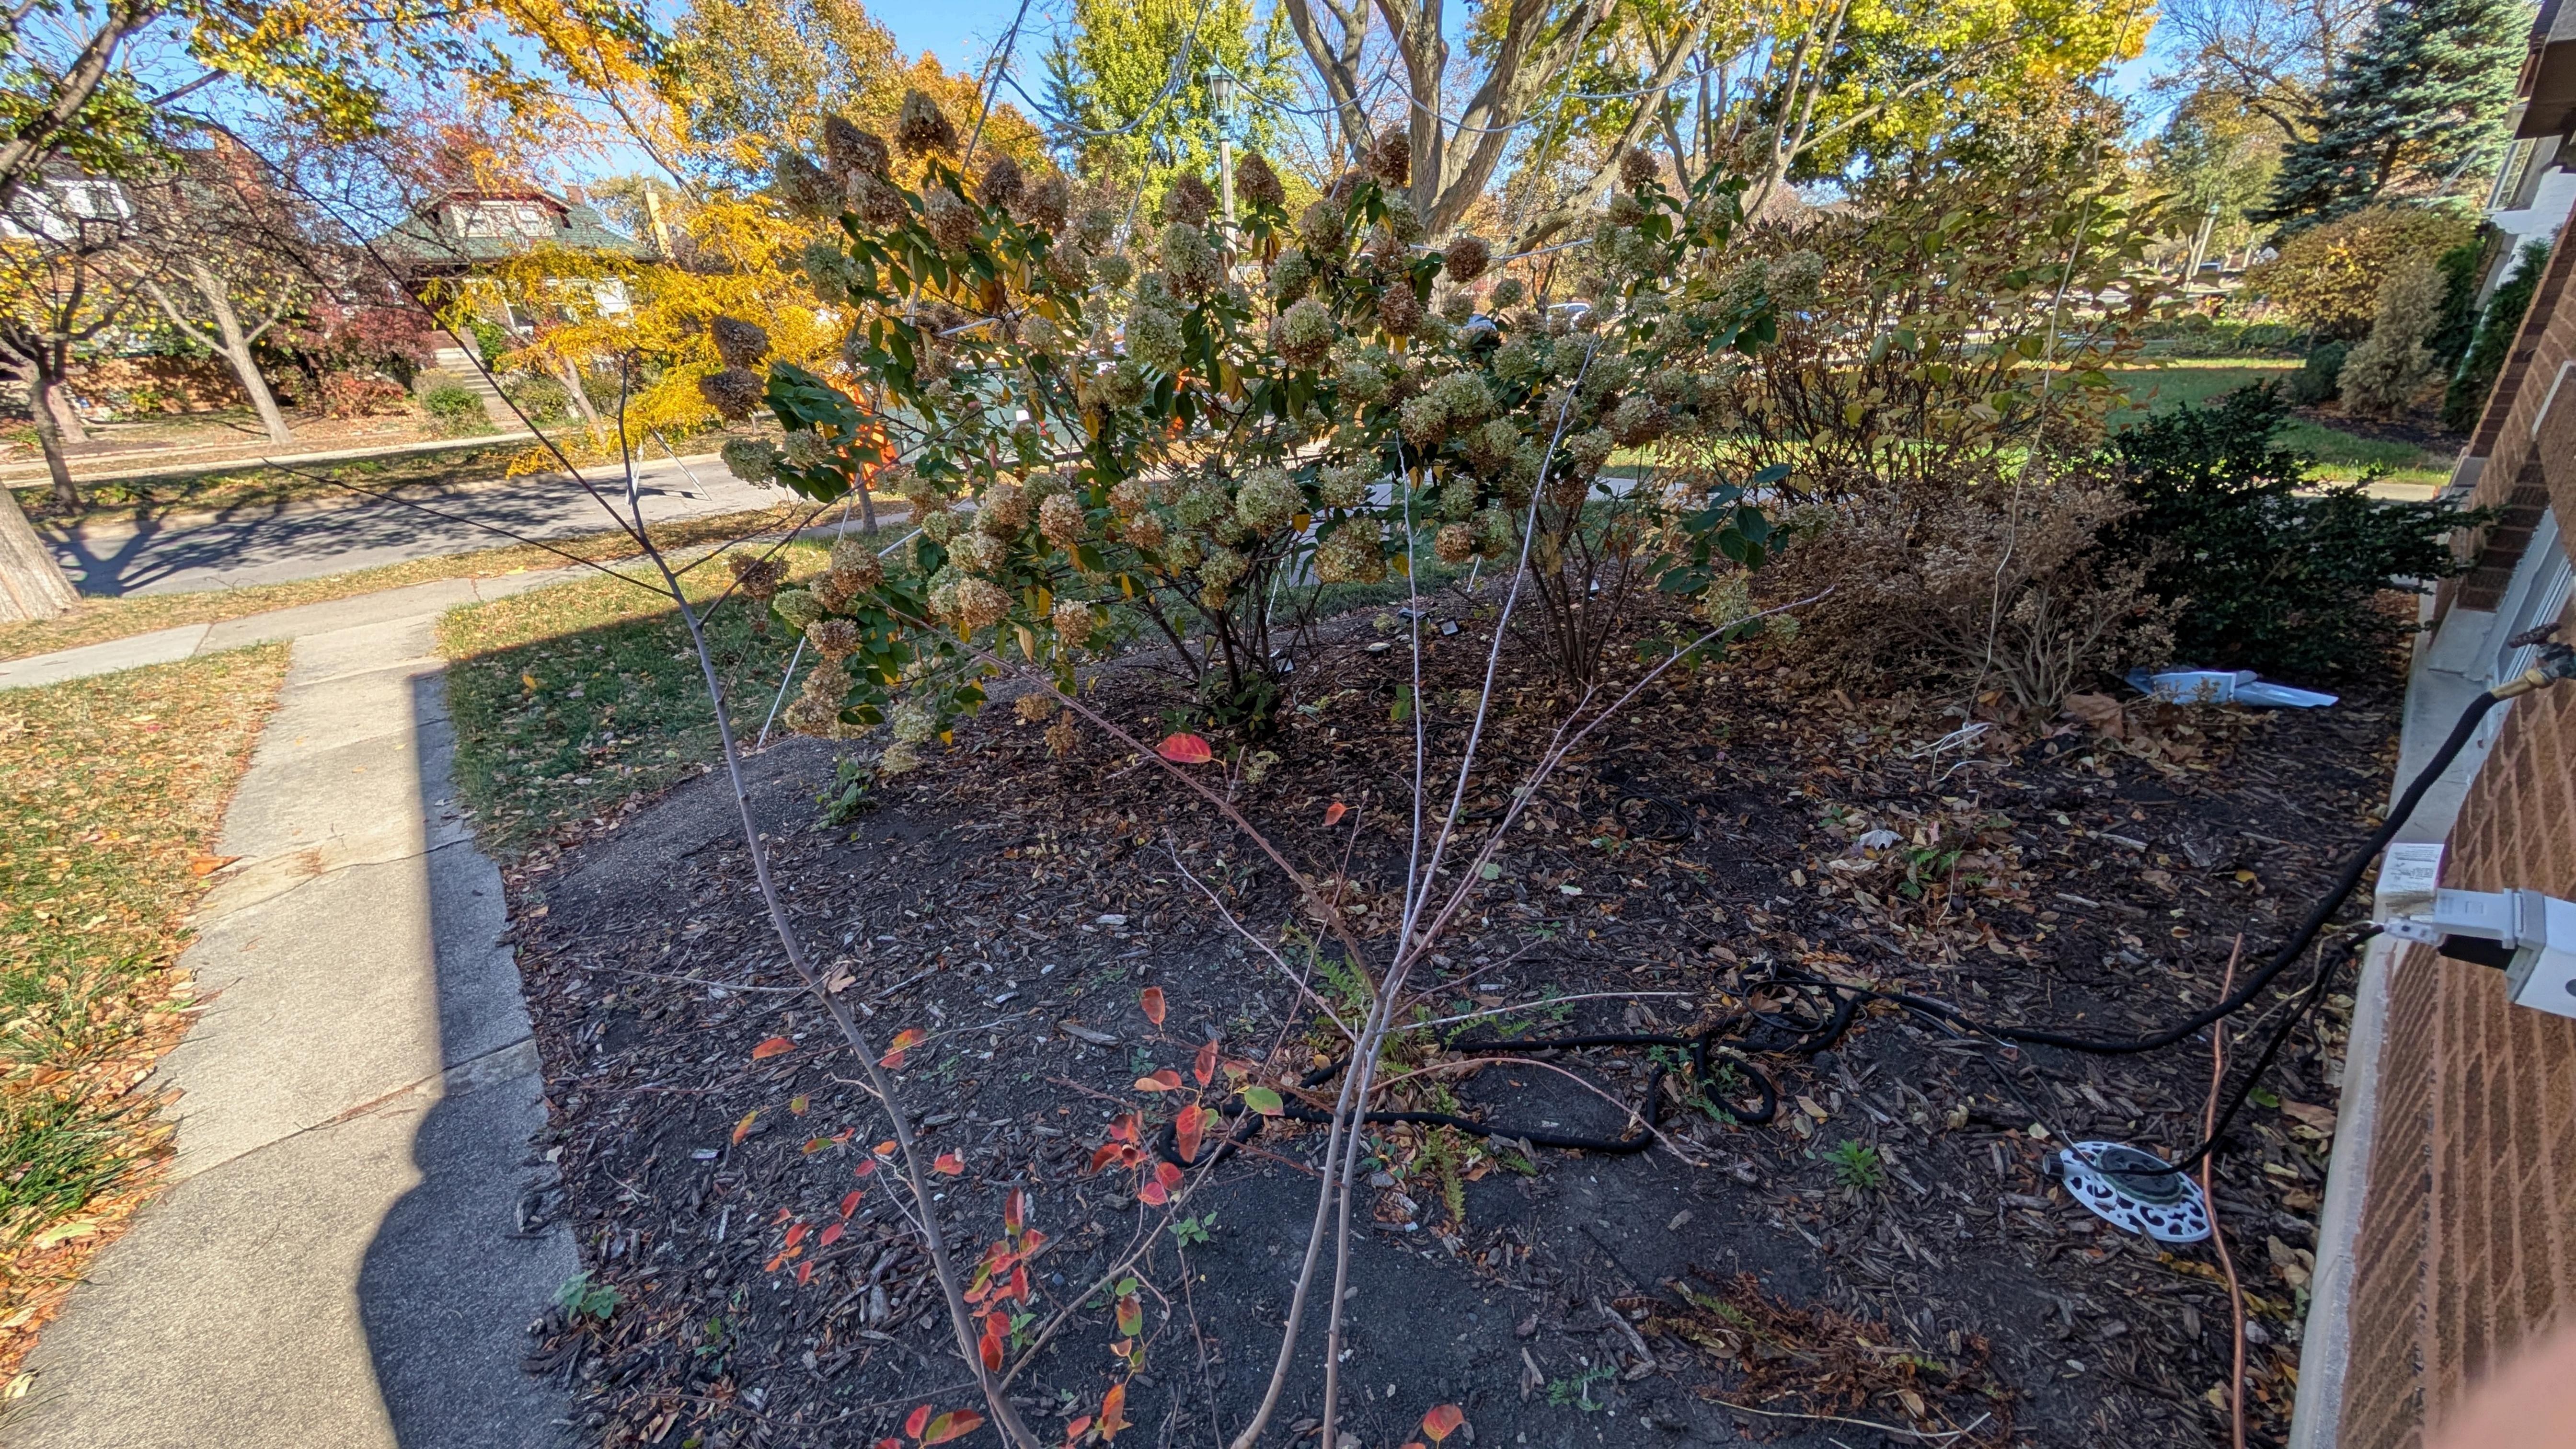

- 1. **Limited Side and Rear Yard Space:** My rear yard is narrow, leaving insufficient space to accommodate the condenser unit while maintaining green space. The extended roof and porch access gate would make placement and running the line-set difficult.
- 2. **Cost-Prohibitive Alternative:** Installing the unit under my deck, the only other feasible location in the rear, would necessitate the purchase and installation of a significantly more expensive side-discharge unit. This presents an unreasonable financial burden.

- **Landscaping:** The unit will be strategically placed within existing landscaping and supplemented with additional plantings to screen it from view.
- **Trellis:** A small, decorative trellis will be installed to further enhance the screening and provide visual interest. These landscaping elements will be carefully chosen to complement the existing architecture and landscaping of my home.