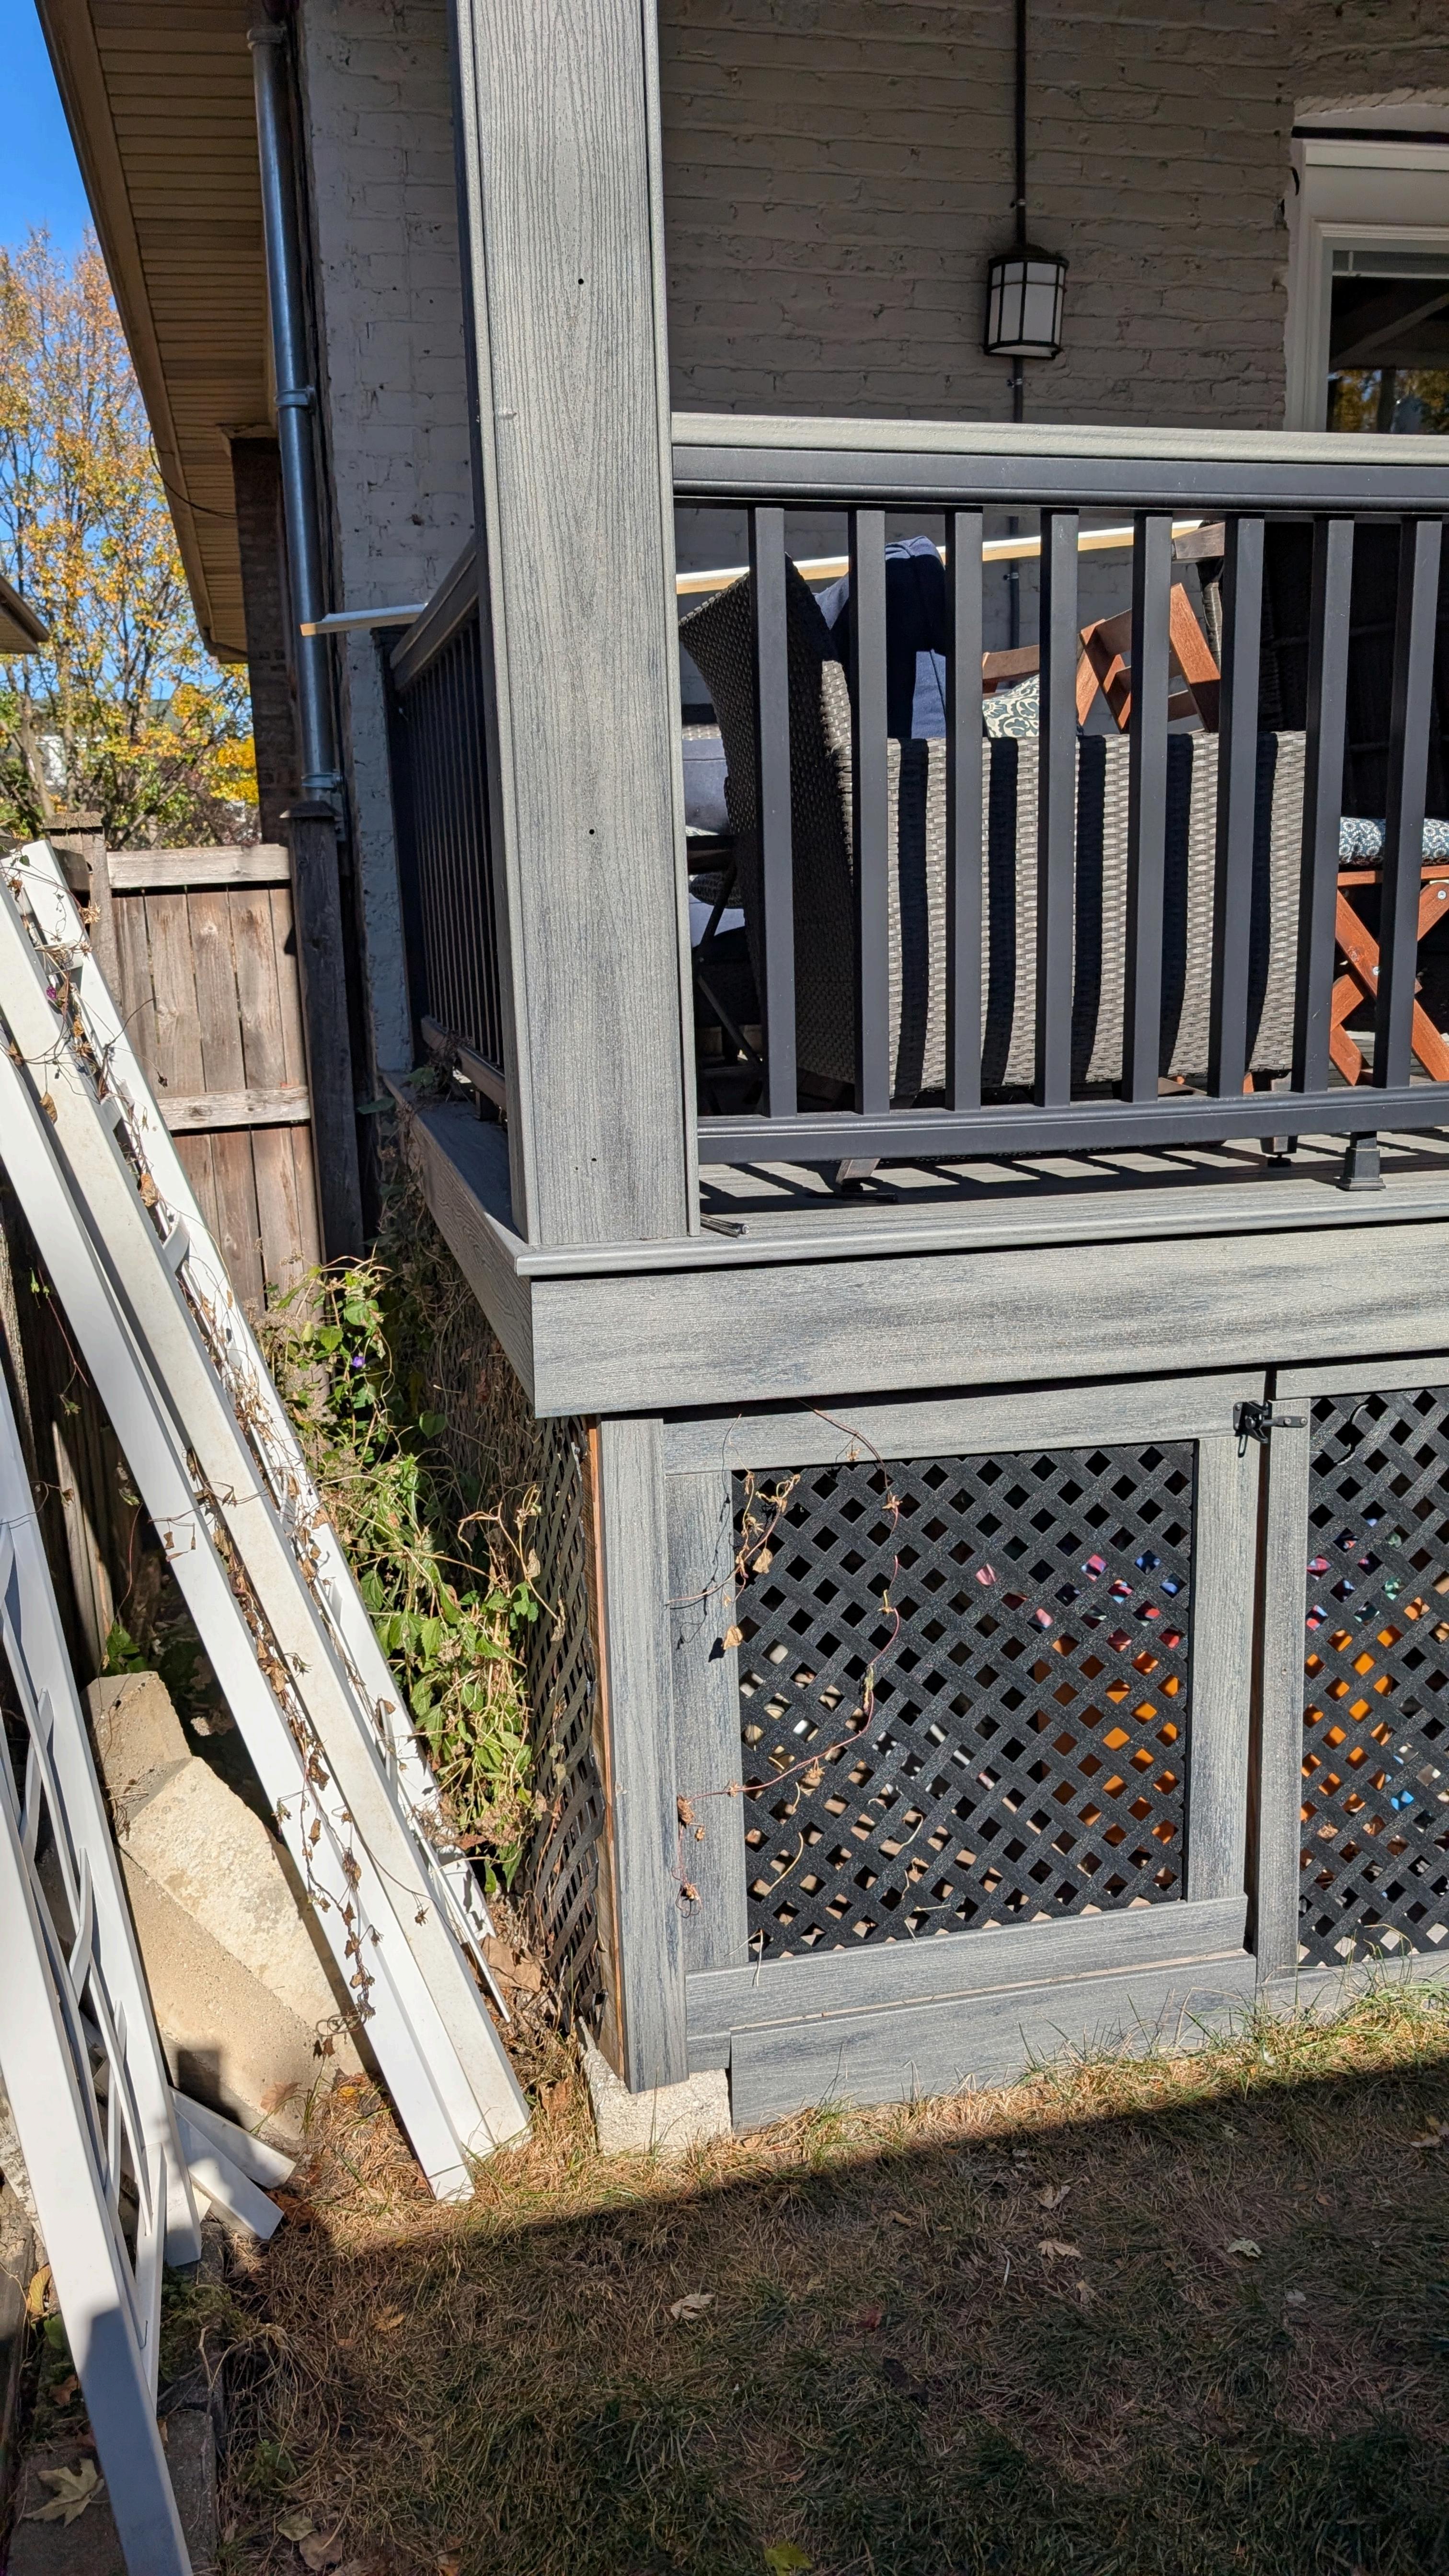

- 1. **Limited Side and Rear Yard Space:** My rear yard is narrow, leaving insufficient space to accommodate the condenser unit while maintaining green space. The extended roof and porch access gate would make placement and running the line-set difficult.
- 2. **Cost-Prohibitive Alternative:** Installing the unit under my deck, the only other feasible location in the rear, would necessitate the purchase and installation of a significantly more expensive side-discharge unit. This presents an unreasonable financial burden.

Response: Strict application of the ordinance, requiring rear yard placement of the condenser unit, creates undue hardship due to the unique limitations of my property. The extremely shallow backyard, coupled with the extended roofline and access gate under the porch, severely restricts feasible locations for the unit. Placement in the backyard would necessitate a costly and disruptive interior soffit to conceal the refrigerant lineset. Additionally, the only viable location under the deck requires a specialized side-discharge unit, incurring an extra cost exceeding \$5,000. These factors constitute undue hardship, both financially and logistically.