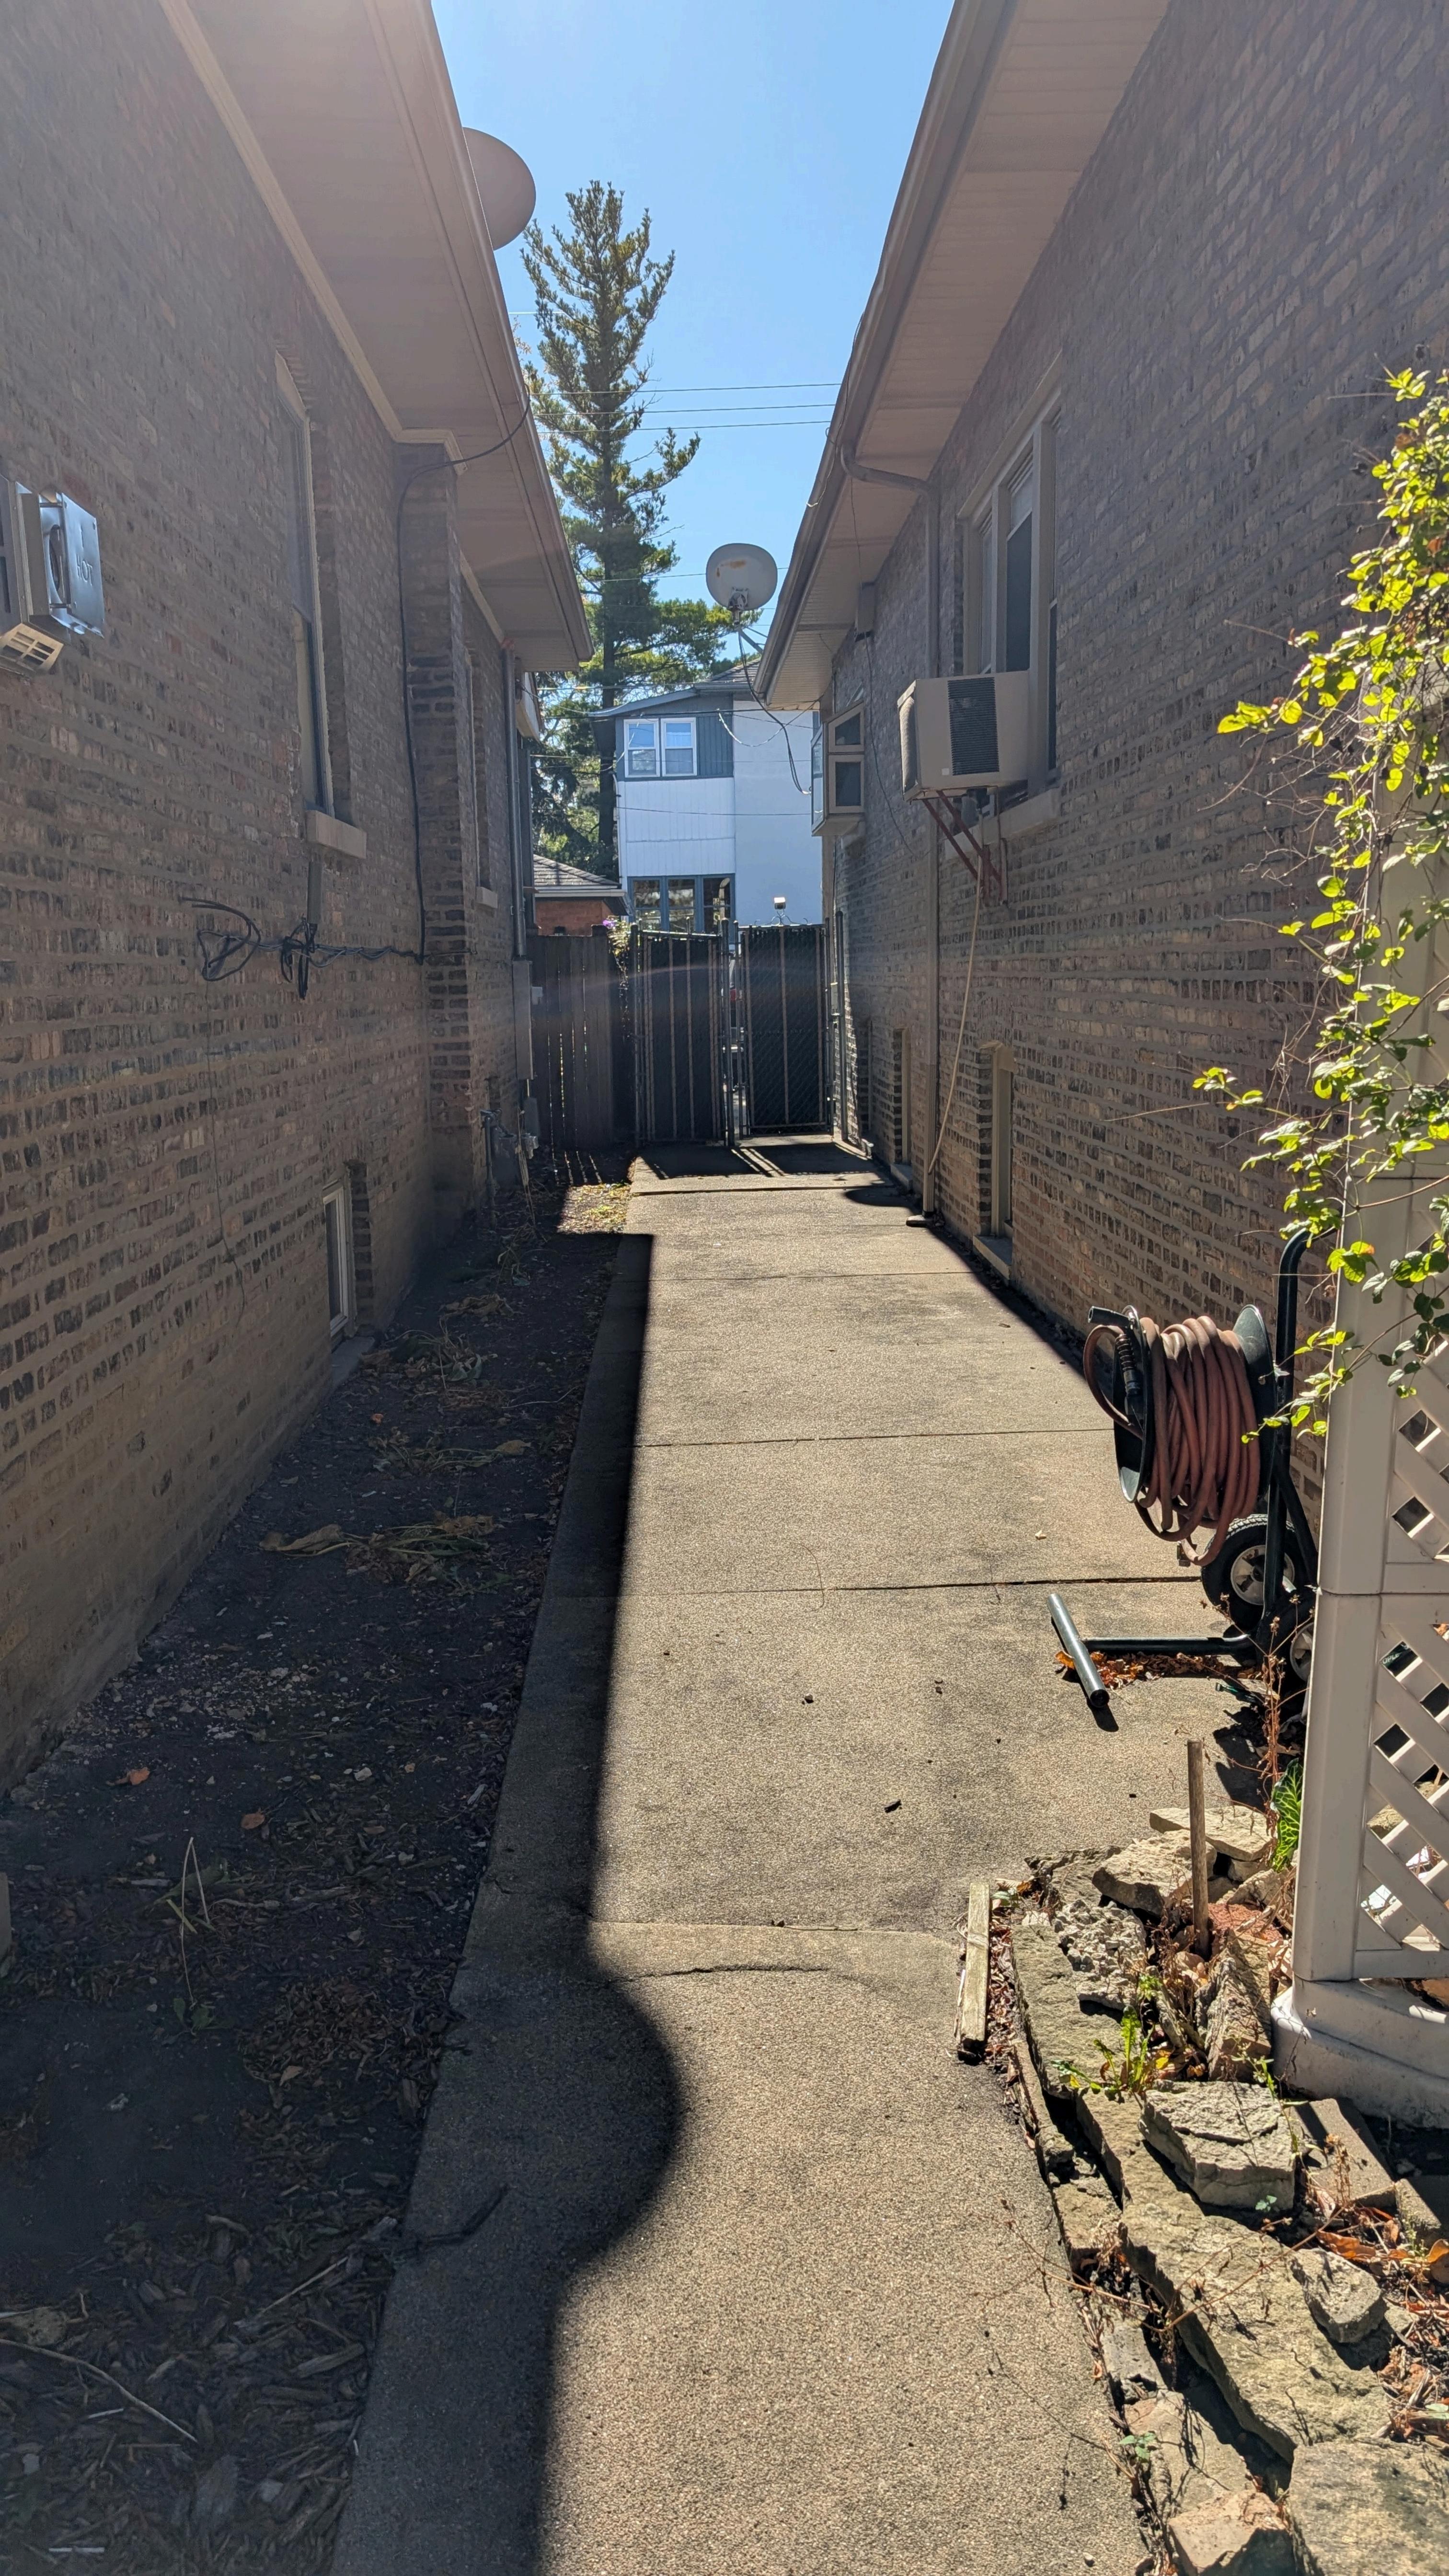

- 1. **Limited Side and Rear Yard Space:** My rear yard is narrow, leaving insufficient space to accommodate the condenser unit while maintaining green space. The extended roof and porch access gate would make placement and running the line-set difficult.
- 2. **Cost-Prohibitive Alternative:** Installing the unit under my deck, the only other feasible location in the rear, would necessitate the purchase and installation of a significantly more expensive side-discharge unit. This presents an unreasonable financial burden.

Thank you for your time and consideration of this request. I have attached supporting documentation, including a plat of survey and photographs, as exhibits to this application. I am available to answer any questions you may have.