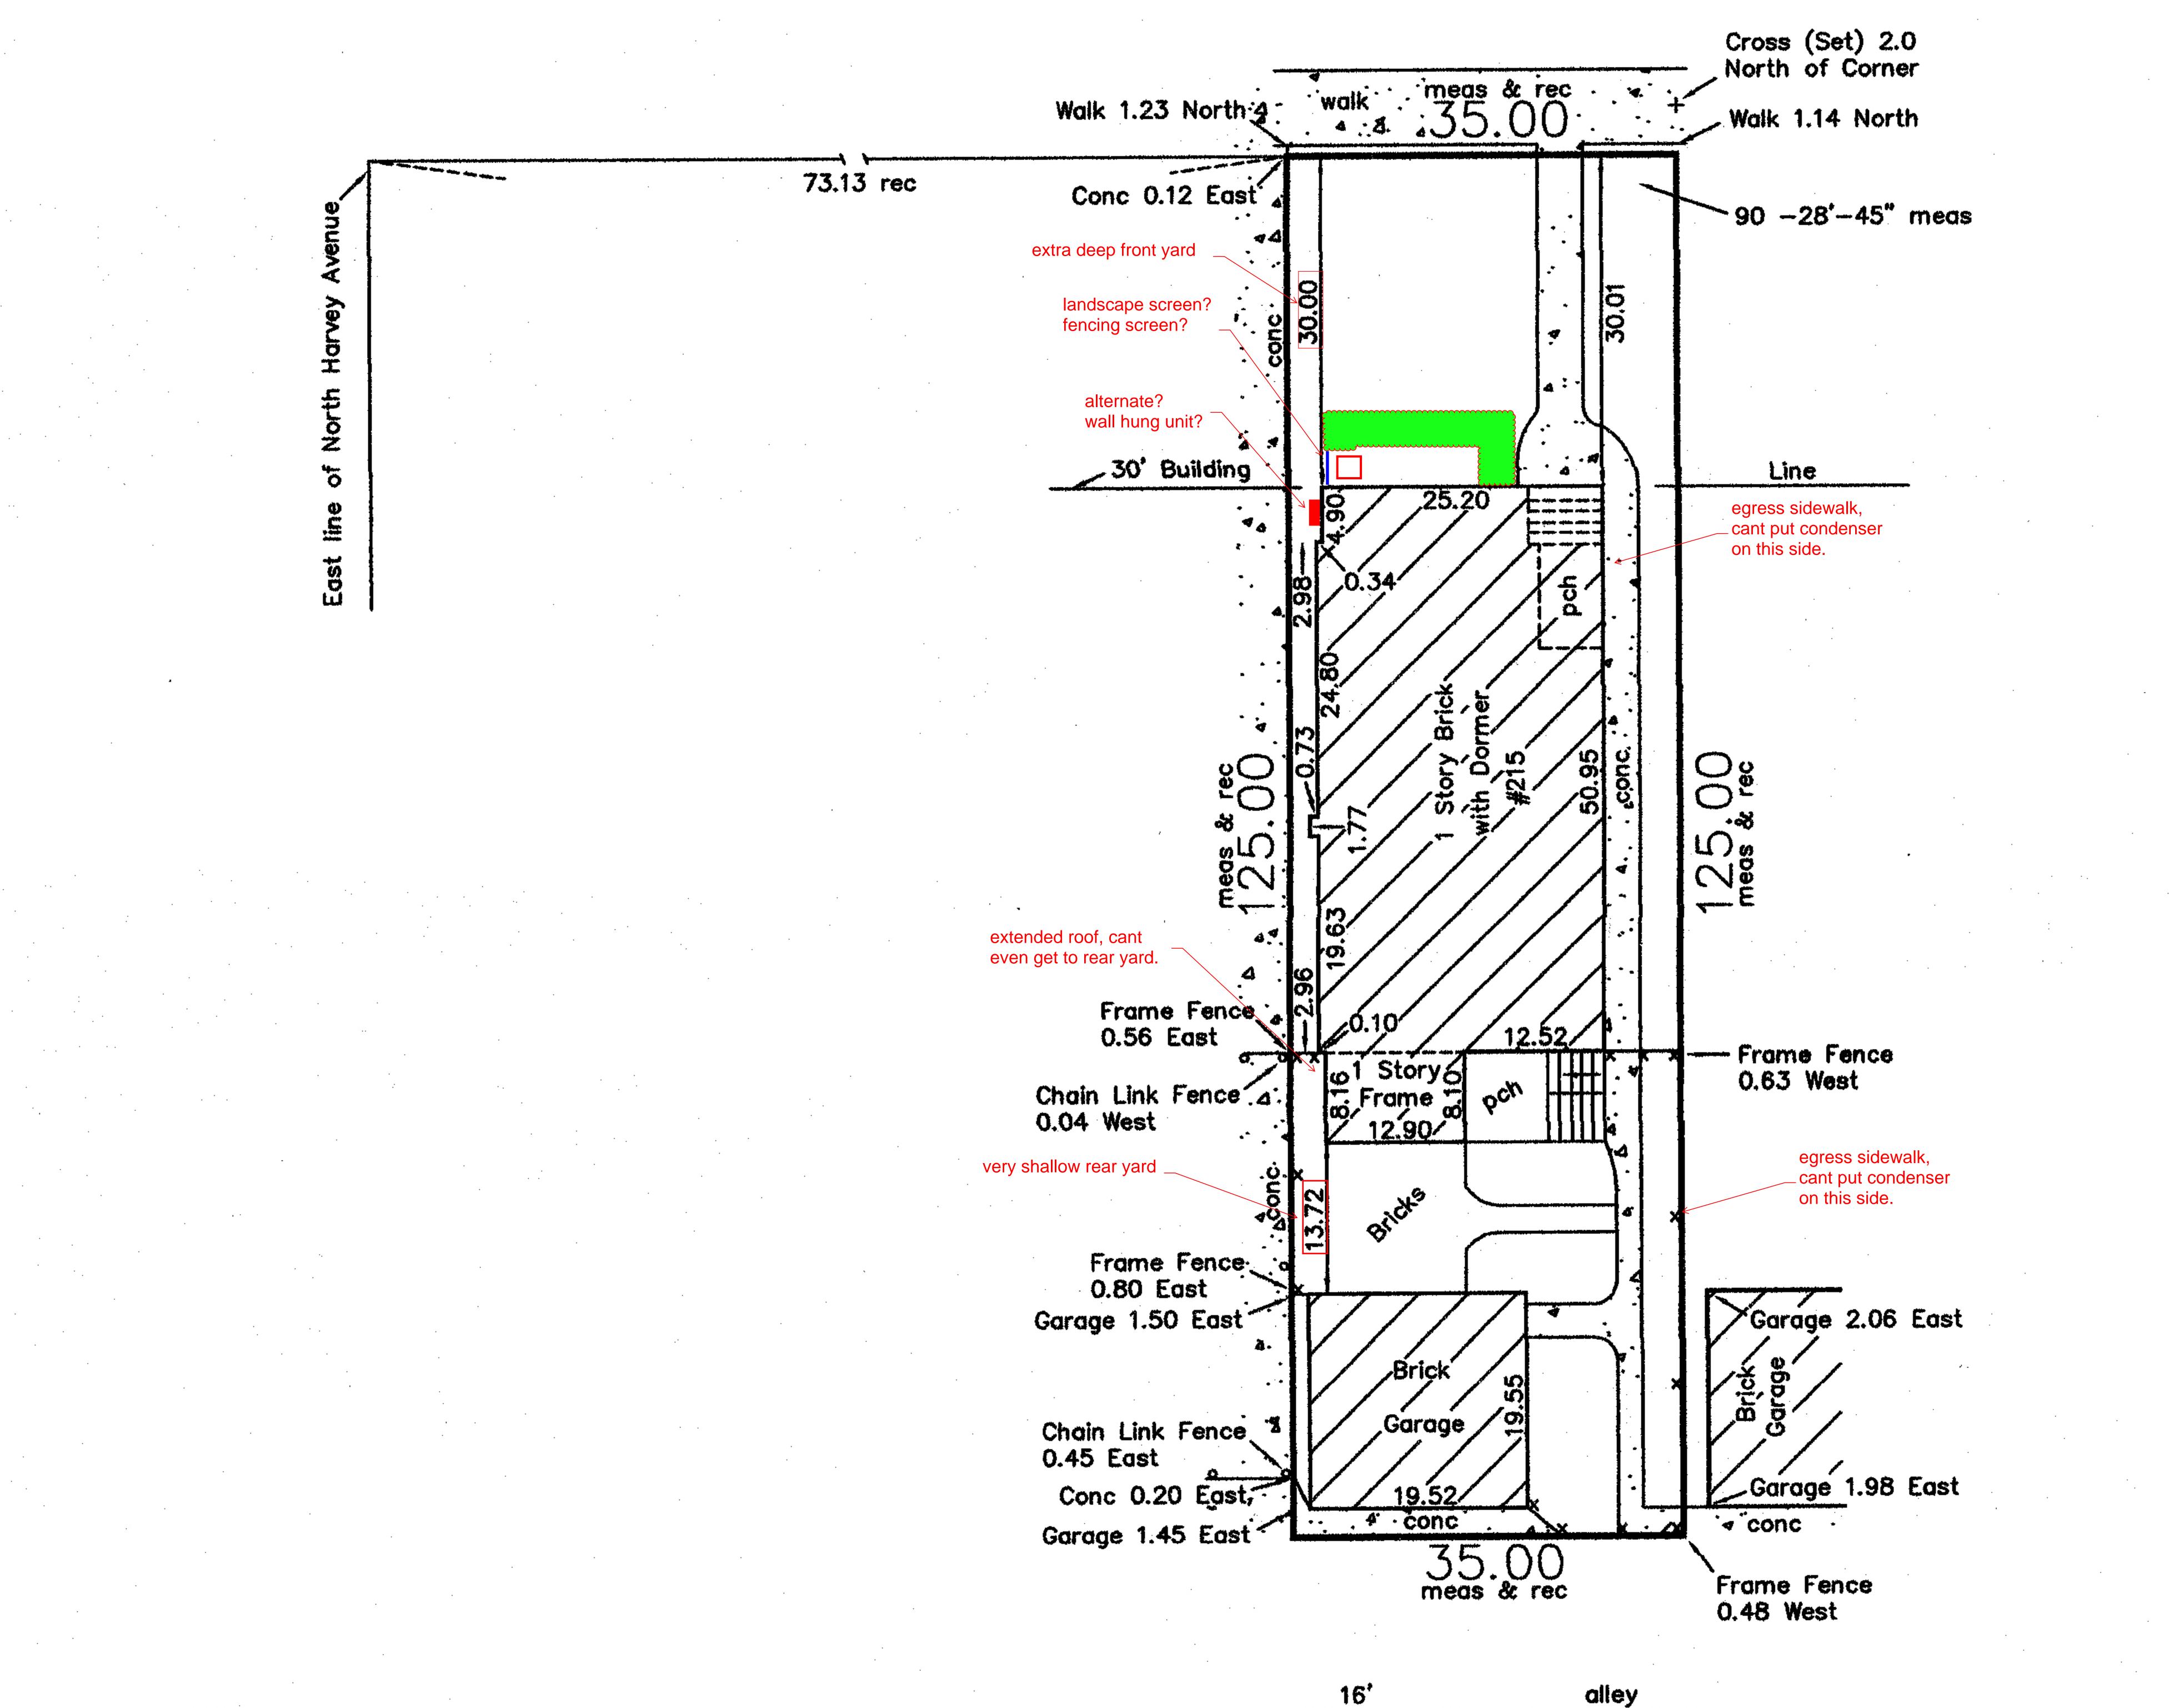

# KABAL SURVEYING COMPANY

Land Surveying Services

2411 Hawthorne Avenue Westchester, Illinois 60154 (708) 562-2652 Fax (708) 562-7314 Registration No. 184-003061

plat of Survey

Lot 6 in Block 6 in Fair Oaks Terrace, a subdivision of the East 50 acres of the North 75 acres of the Northwest quarter of Section 5, Township 39 North, Range 13, East of the Third Principal Meridian, in Cook County, Illinois.

Address: 215 LeMoyne Parkway, Oak Park

(90' R.O.W.)

LeMoyne

Parkway

(assumed)

### LEGEND

conc = concreteR.O.W. = right-of-way rec = record, N = North meas = measured pch = porch, rad = radius

Area of property is approximately 4,375 square feet

X" in box indicates that hereon drawn plat was ordered as a non-monumented survey

Please check Legal Description with Deed and report any discrepancy immediately.

| Surveyed<br>Building Located | October 22<br>October 22 | , 20 _ | 12<br>12 |
|------------------------------|--------------------------|--------|----------|
| Scale: 1 inch =              | 20                       | ft.    |          |
| Order No.                    | 120819                   |        |          |
| Ordered By:                  | Geldes, Attorney         |        | ·        |

ORIGINAL SEAL IN RED

This professional service conforms to the current Illinois minimum standards for a boundary survey

STATE OF ILLINOIS } s.s.

I, STEPHEN J. BALEK, an Illinois Professional Land Surveyor, hereby certify that I have surveyed the property described above and the plat hereon drawn is a correct representation of said survey.

Dimensions are in feet and decimal parts thereof and are corrected to a temperature of 62 degrees Fahrenheit.

~ reg/m Jann

Illinois Professional Land Surveyor No. 035-001712 My license expires on November 30, 2012