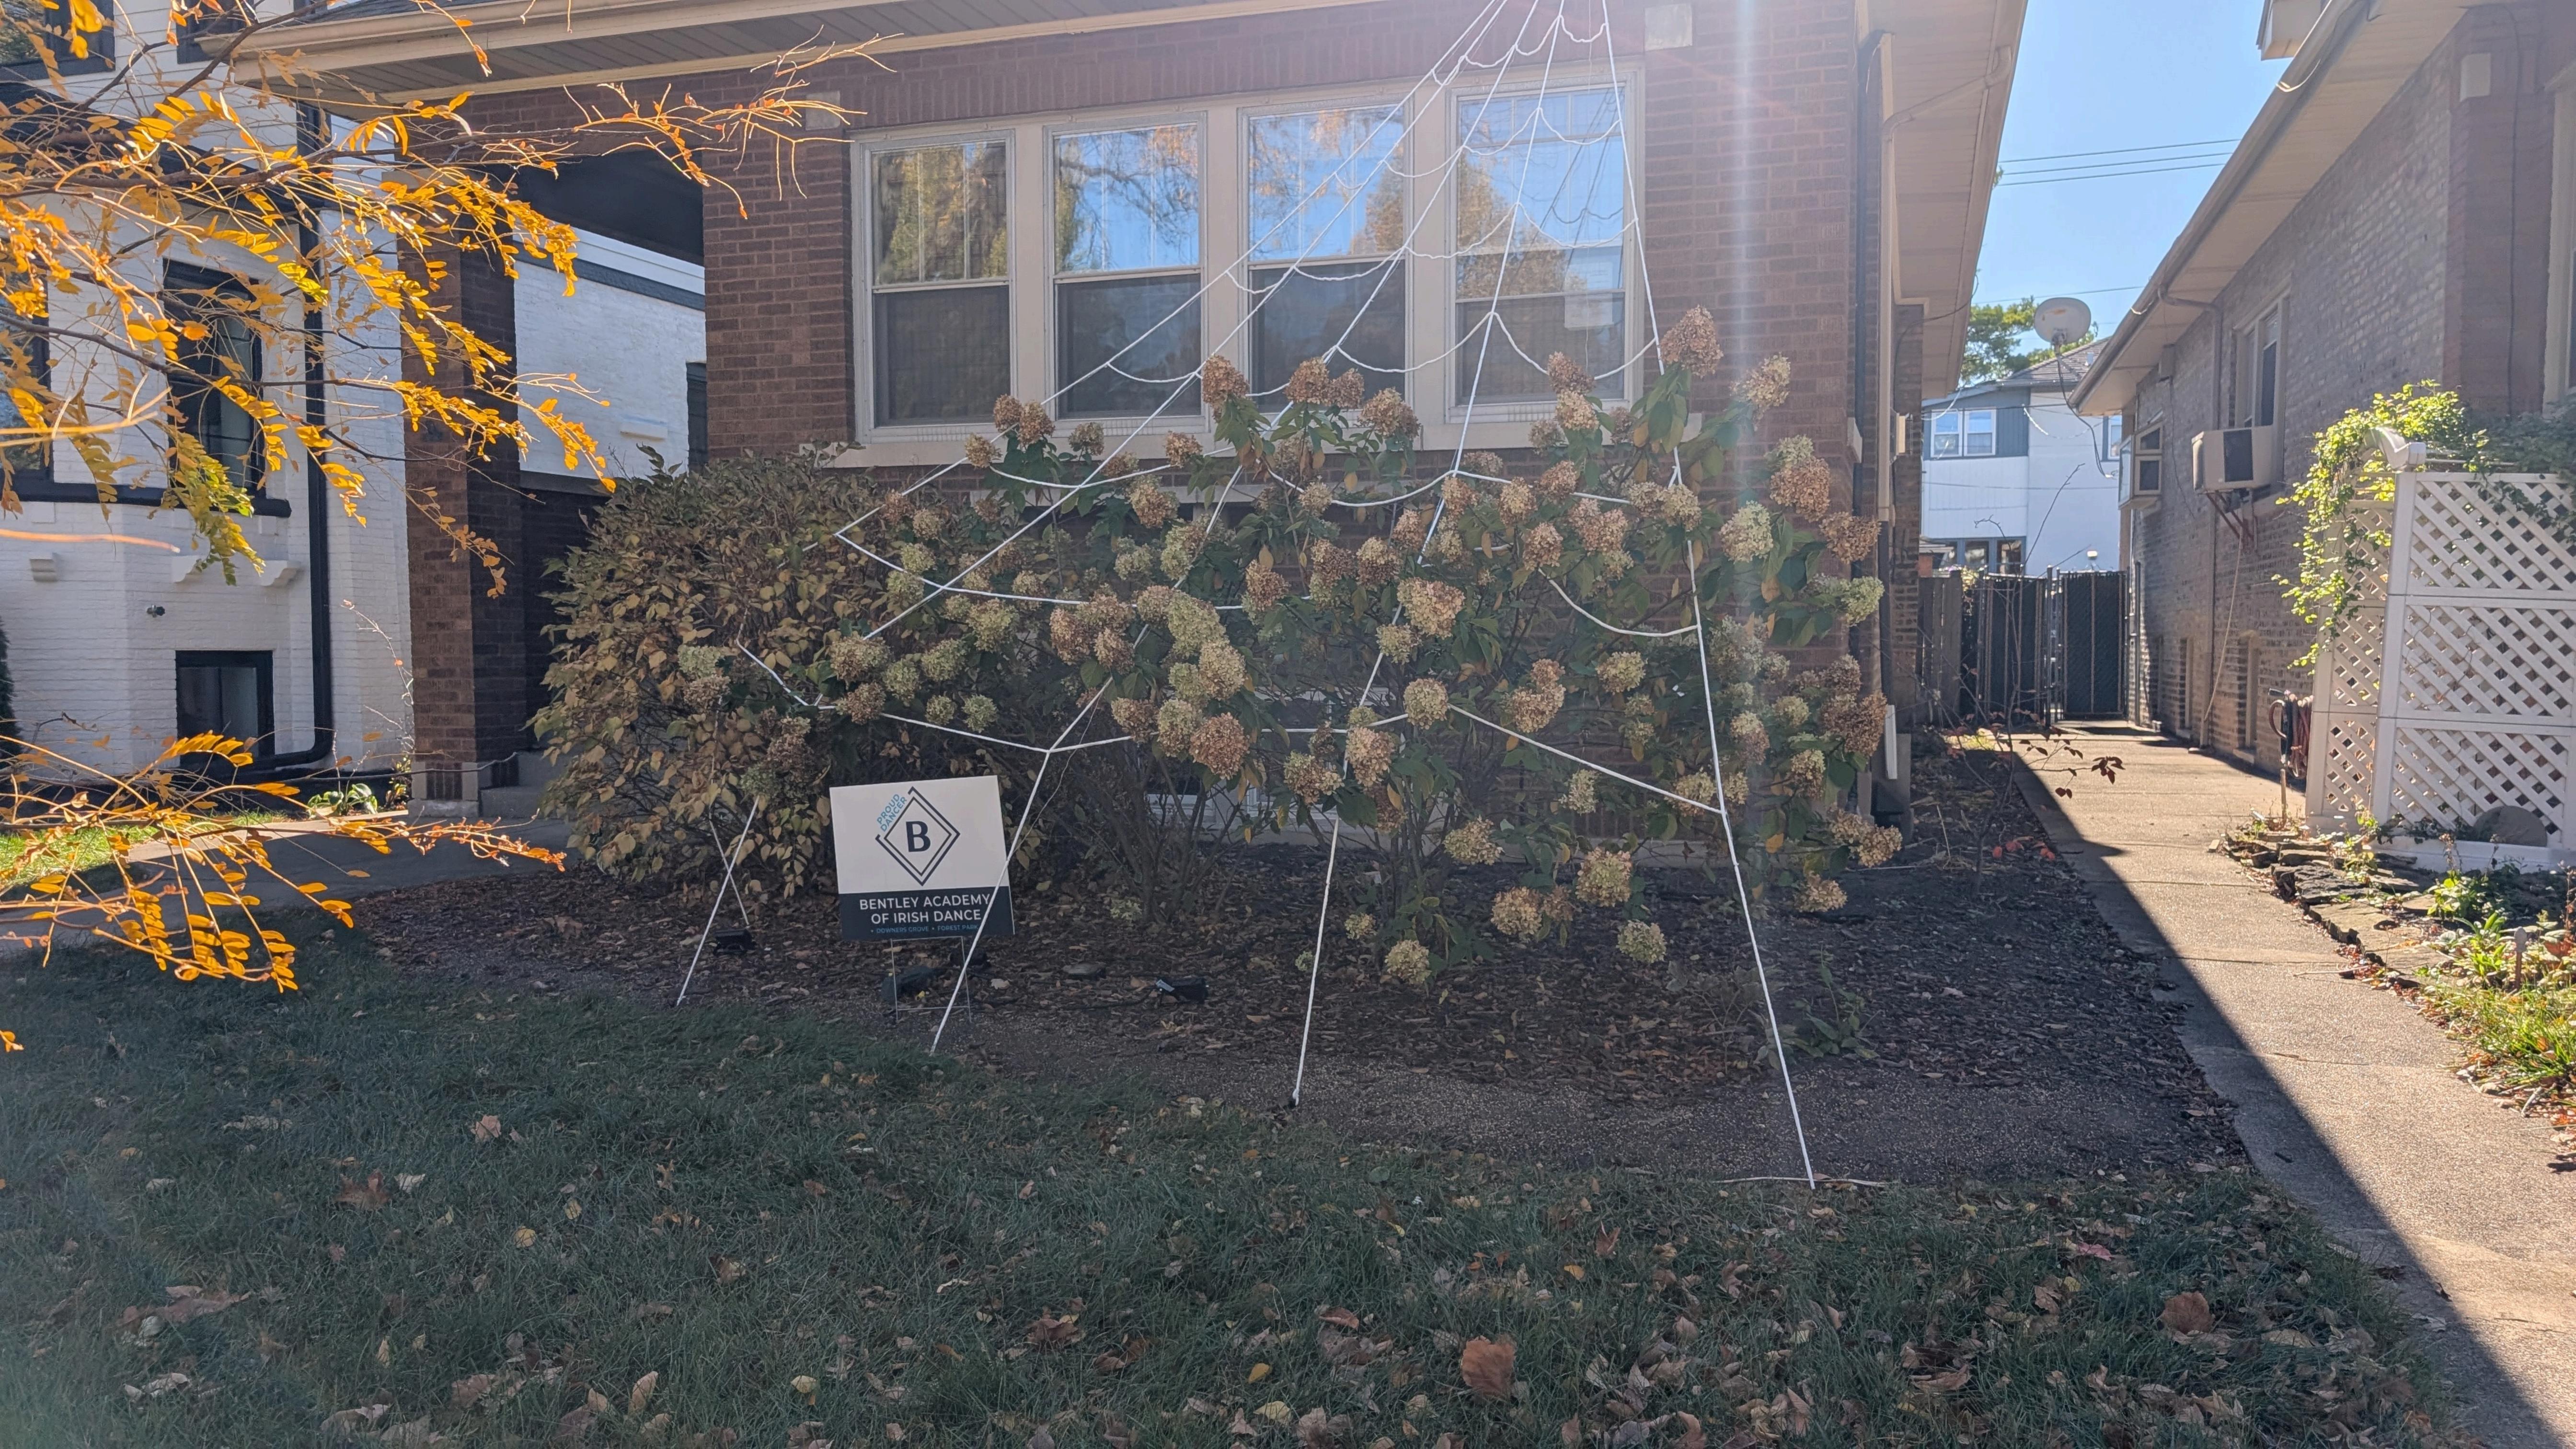

- 1. **Limited Side and Rear Yard Space:** My rear yard is narrow, leaving insufficient space to accommodate the condenser unit while maintaining green space. The extended roof and porch access gate would make placement and running the line-set difficult.
- 2. **Cost-Prohibitive Alternative:** Installing the unit under my deck, the only other feasible location in the rear, would necessitate the purchase and installation of a significantly more expensive side-discharge unit. This presents an unreasonable financial burden.

- **Landscaping:** The unit will be strategically placed within existing landscaping and supplemented with additional plantings to screen it from view.
- **Trellis:** A small, decorative trellis will be installed to further enhance the screening and provide visual interest. These landscaping elements will be carefully chosen to complement the existing architecture and landscaping of my home.