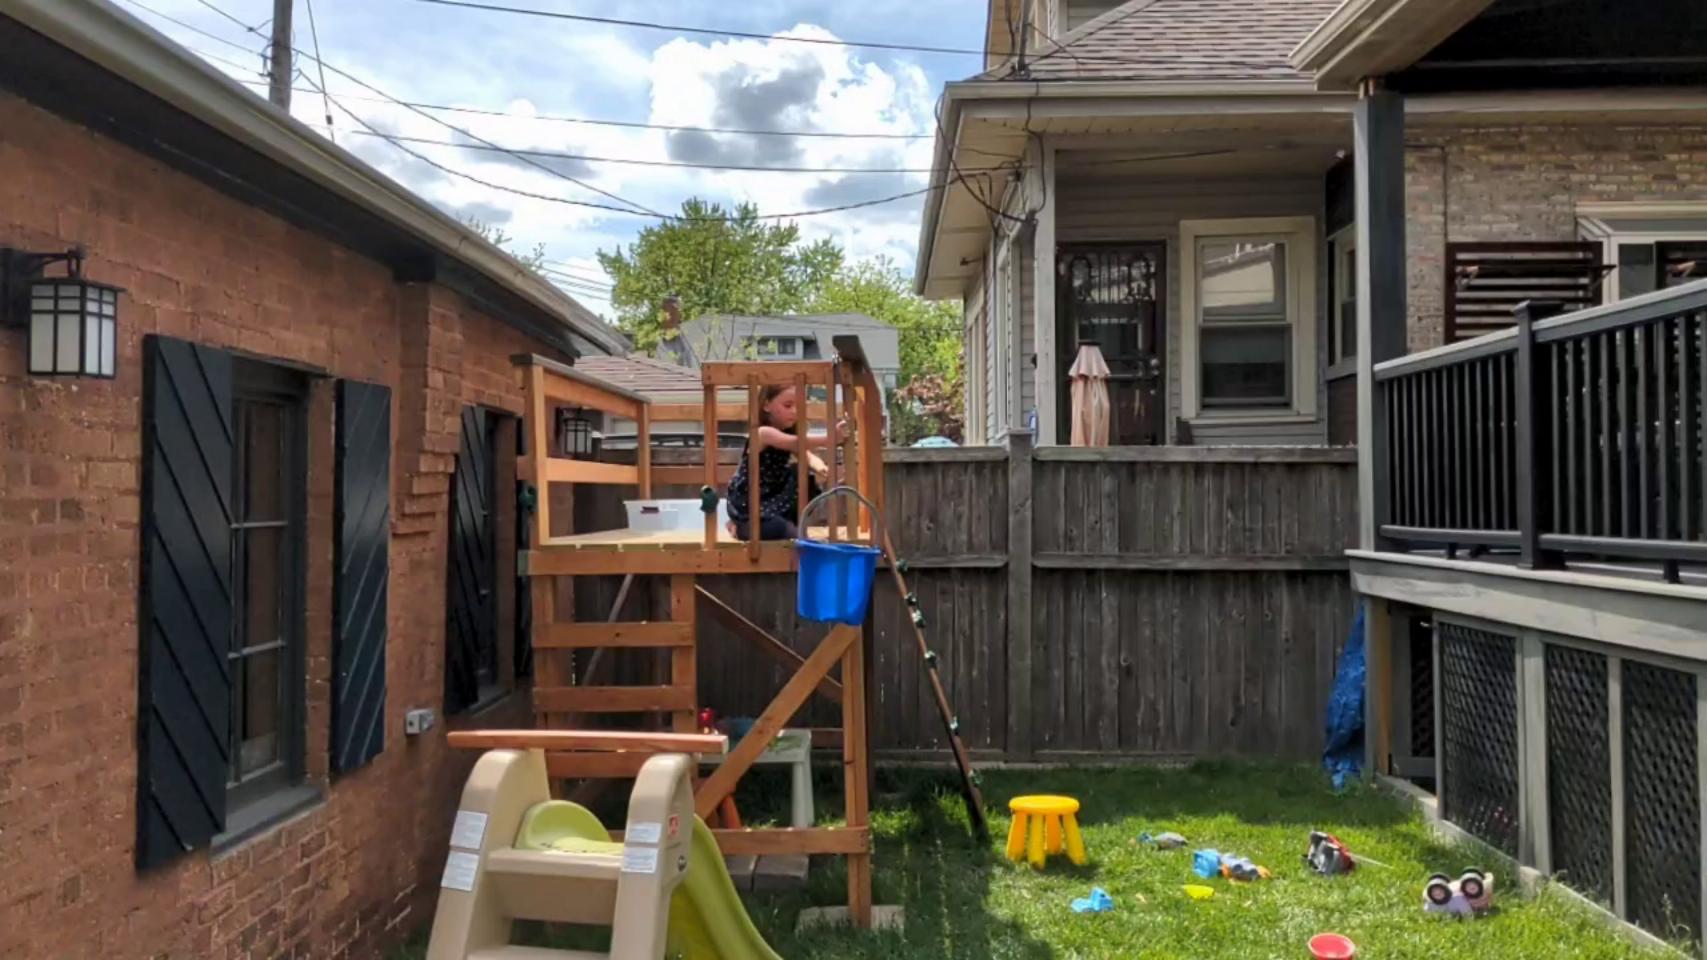

- 1. **Limited Side and Rear Yard Space:** My rear yard is narrow, leaving insufficient space to accommodate the condenser unit while maintaining green space. The extended roof and porch access gate would make placement and running the line-set difficult.
- 2. **Cost-Prohibitive Alternative:** Installing the unit under my deck, the only other feasible location in the rear, would necessitate the purchase and installation of a significantly more expensive side-discharge unit. This presents an unreasonable financial burden.

Response: Strict application of the ordinance, requiring rear yard placement of the condenser unit, creates undue hardship due to the unique limitations of my property. The extremely shallow backyard, coupled with the extended roofline and access gate under the porch, severely restricts feasible locations for the unit. Placement in the backyard would necessitate a costly and disruptive interior soffit to conceal the refrigerant lineset. Additionally, the only viable location under the deck requires a specialized side-discharge unit, incurring an extra cost exceeding \$5,000. These factors constitute undue hardship, both financially and logistically.

Response: The physical constraints of my property, including the shallow backyard, extended roofline, and limited side yard access, create a particular hardship. These conditions make it practically impossible to place the condenser unit in the rear or side yards without significant disruption, loss of usable space, and excessive costs. This hardship goes beyond mere inconvenience, as it impacts the functionality and enjoyment of my property.